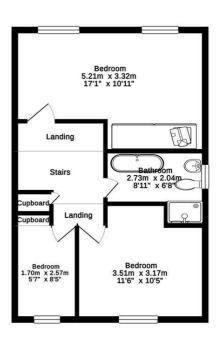

# 1ST FLOOR 41.3 sq. m. ( 445 sq. ft. )

#### TOTAL FLOOR AREA: 108.4 sq. m. (1167 sq. ft.) approx.

Whilst every attempt has been made to ensure the accuracy of the floorplan contained here, measurements of doors, windows, rooms and any other items are approximate and no responsibility is taken for any error, omission or mis-statement. This plan is for illustrative purposes only and should be used as such by any prospective purchaser. The services, systems and appliances shown have not been tested and no guarantee as to their operability or efficiency can be given.