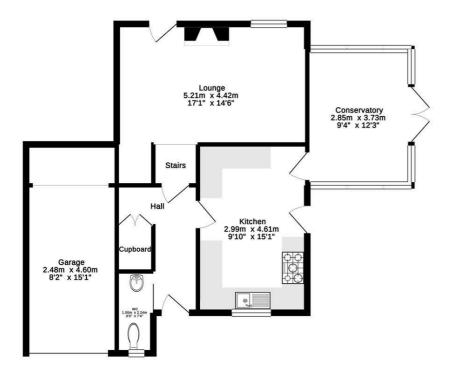

# GROUND FLOOR 67.1 sq. m. ( 723 sq. ft. )

#### TOTAL FLOOR AREA: 108.4 sq. m. (1167 sq. ft.) approx.

Whilst every attempt has been made to ensure the accuracy of the floorplan contained here, measurements of doors, windows, rooms and any other items are approximate and no responsibility is taken for any error, omission or mis-statement. This plan is for illustrative purposes only and should be used as such by any prospective purchaser. The services, systems and appliances shown have not been tested and no guarantee as to their operability or efficiency can be given.