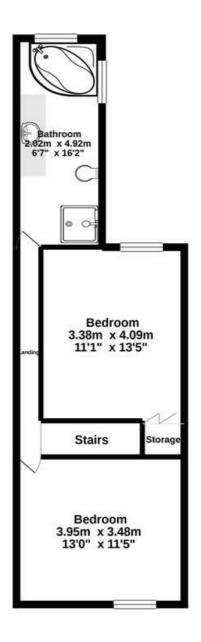

## TOTAL FLOOR AREA: 90.3 sq. m. (972 sq. ft.) approx.

Whilst every attempt has been made to ensure the accuracy of the floorplan contained here, measurements of doors, windows, rooms and any other items are approximate and no responsibility is taken for any error, omission or mis-statement. This plan is for illustrative purposes only and should be used as such by any prospective purchaser. The services, systems and appliances shown have not been tested and no guarantee as to their operability or efficiency can be given.

Made with Metropix @2019