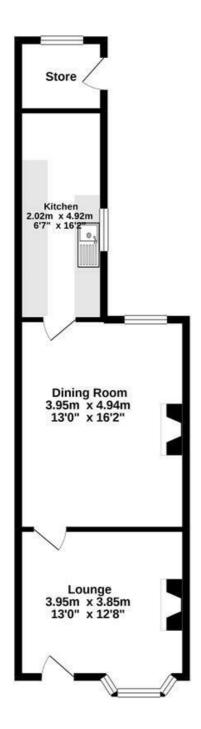

## TOTAL FLOOR AREA: 90.3 sq. m. (972 sq. ft.) approx.

Whilst every attempt has been made to ensure the accuracy of the floorplan contained here, measurements of doors, windows, rooms and any other items are approximate and no responsibility is taken for any error, omission or mis-statement. This plan is for illustrative purposes only and should be used as such by any prospective purchaser. The services, systems and appliances shown have not been tested and no guarantee as to their operability or efficiency can be given.

Made with Metropix @2019