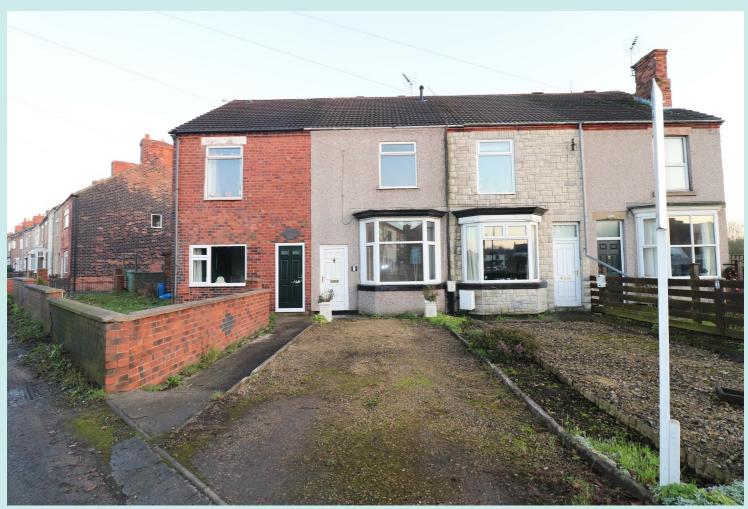

## OFFERS IN THE REGION OF £94,950

\*No Chain\* \*Off Road Parking\* \*Garage\* Viewing is highly recommended for this deceptively spacious terraced property. Featuring a well fitted galley kitchen, large dining/lounge room and a bright and well proportioned front lounge. 2 double bedrooms and a very generous family bathroom complete this desirable residence. Outside is parking for two vehicles, a detached garage and a rear patio area.

## 5 WELBECK ROAD, CHESTERFIELD, DERBYSHIRE \$44 6DF