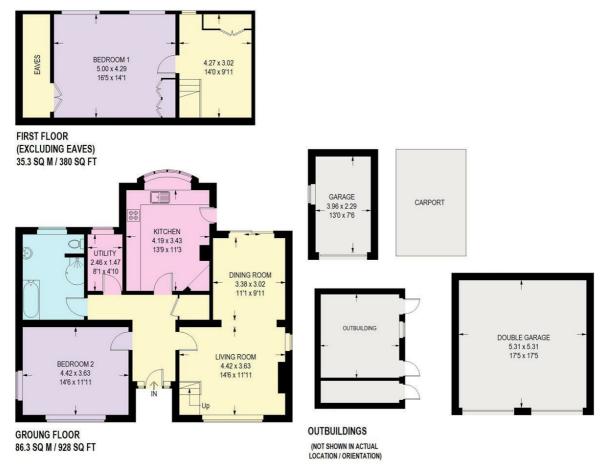

## 73 NEW STATION ROAD

APPROXIMATE GROSS INTERNAL AREA 182.7 SQ M / 1966 SQ FT

Illustration for identification purposes only, measurements are approximate, not to scale.