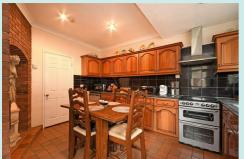

The very well equipped kitchen is spacious enough to incorporate a dining area. The family bathroom benefits from a bath, shower and WC.

A well proportioned lounge leads to the dining room and the open plan stair case gives access to the 3 large double bedrooms.