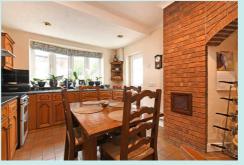

The very well equipped kitchen is spacious enough to incorporate a dining area. The family bathroom benefits from a bath, shower and WC.

A well proportioned lounge leads to the dining room and the open plan stair case gives access to the 3 large double bedrooms.