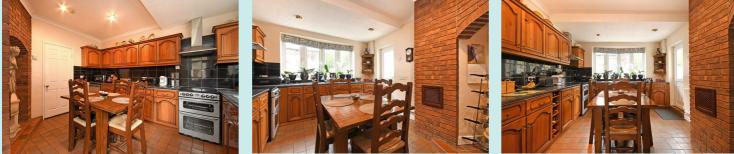

The very well equipped kitchen is spacious enough to incorporate a dining area. The family bathroom benefits from a bath, shower and WC.

A well proportioned lounge leads to the dining room and the open plan stair case gives access to the 3 large double bedrooms.