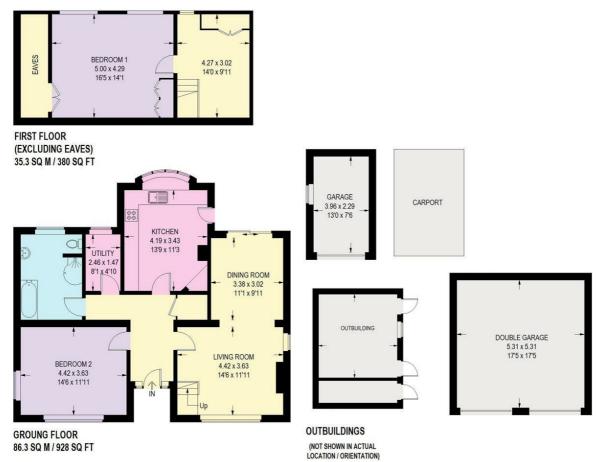

## 73 NEW STATION ROAD

APPROXIMATE GROSS INTERNAL AREA 182.7 SQ M / 1966 SQ FT

Illustration for identification purposes only, measurements are approximate, not to scale.