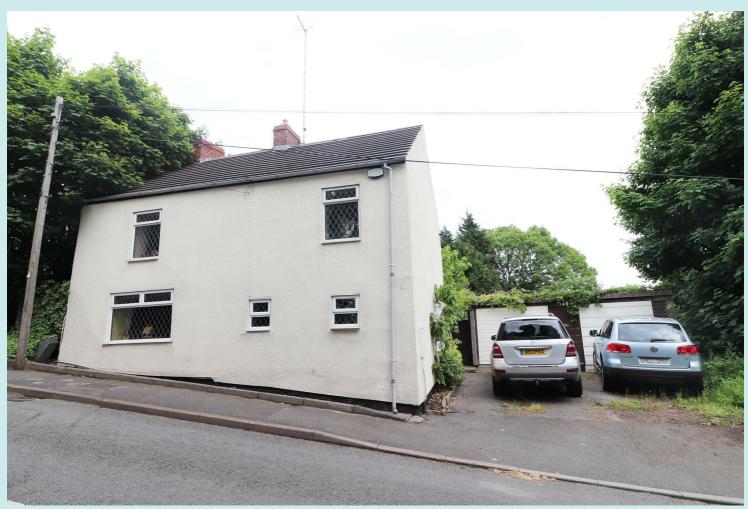

## OFFERS IN THE REGION OF £189,950

\*NO CHAIN\* Beautiful period features adorn this charming two bedroomed detached cottage, enjoying a semi rural location yet situated within easy reach of the M1 via J29a Markham Vale. Deceptively spacious throughout the accommodation comprises a dining kitchen with exposed beams, a good sized lounge, two bedrooms and bathroom. The property benefits from off road parking and garage with enclosed courtyard garden to the rear.

## 144 CHESTERFIELD ROAD, CHESTERFIELD, DERBYSHIRE \$44 6QL