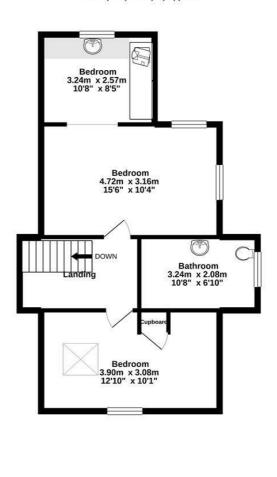

## OFFERS IN THE REGION OF £275,000

Enjoying a most sought after village location with excellent commuting links to the M1 via J29 this four bedroomed detached dormer style bungalow with potential offers spacious, flexible accommodation comprising entrance hall, lounge, kitchen, separate dining room, conservatory, two double bedrooms and bathroom to the ground floor with a further two double bedrooms, dressing room/ potential fifth bedroom and bathroom to the first floor. A driveway provides ample off road parking, there is also an attached garage, garden to the front and an enclosed rear garden.

## 23 MAIN STREET, CHESTERFIELD, DERBYSHIRE \$44 6UJ

GROUND FLOOR 102.2 sq.m. (1100 sq.ft.) approx.

1ST FLOOR 53.7 sq.m. (578 sq.ft.) approx.