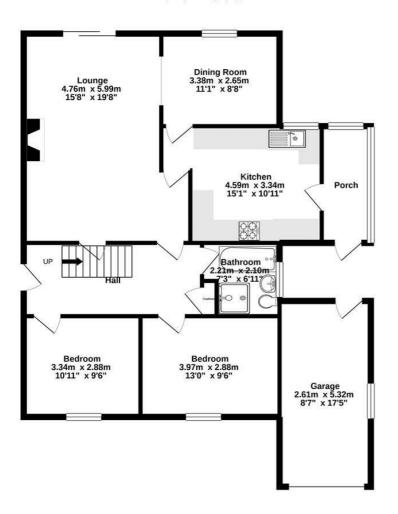

## OFFERS IN THE REGION OF £275,000

Enjoying a most sought after village location with excellent commuting links to the M1 via J29 this four bedroomed detached dormer style bungalow with potential offers spacious, flexible accommodation comprising entrance hall, lounge, kitchen, separate dining room, conservatory, two double bedrooms and bathroom to the ground floor with a further two double bedrooms, dressing room/ potential fifth bedroom and bathroom to the first floor. A driveway provides ample off road parking, there is also an attached garage, garden to the front and an enclosed rear garden.

## 23 MAIN STREET, CHESTERFIELD, DERBYSHIRE \$44 6UJ

GROUND FLOOR 102.2 sq.m. (1100 sq.ft.) approx.

1ST FLOOR 53.7 sq.m. (578 sq.ft.) approx.