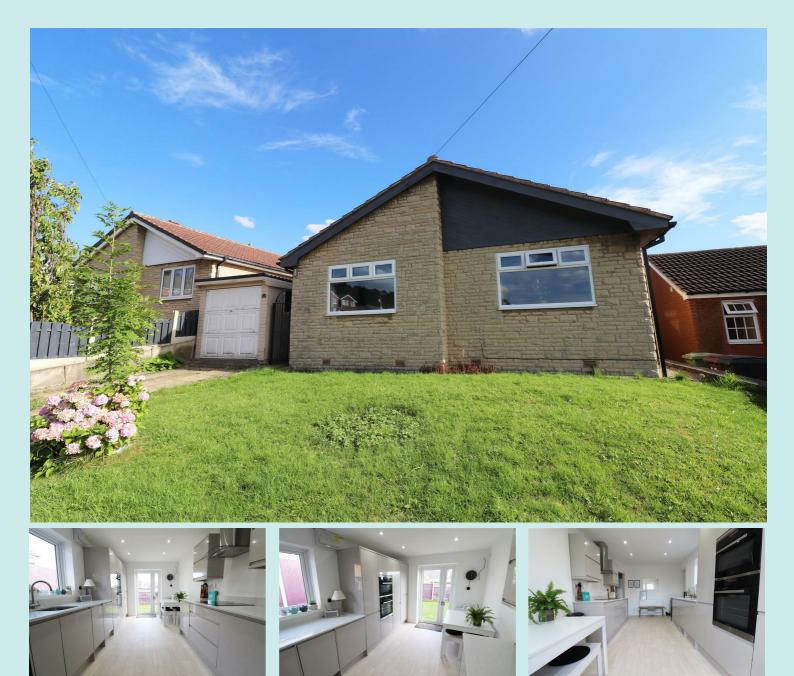

## OFFERS IN THE REGION OF £219,950

Simply stunning, three bedroomed detached bungalow, standing on a good sized plot, in a sought after location on a quiet cul-de-sac, enjoying an elevated position with views of nearby countryside. Refurbished and presented to a high standard throughout the accommodation comprises a comprehensive, contemporary styled fitted kitchen with built in appliances, lounge with French doors leading out to the rear, three double bedrooms and bathroom room. Benefiting from lawned garden to the front and driveway providing off road parking which leads to a detached garage, to the rear is an enclosed garden with patio and raised decked area. The property is ideally positioned for commuting to the M1 via J29a and to the nearby towns of Chesterfield and Mansfield.

## 31 GREENAWAY DRIVE, CHESTERFIELD, DERBYSHIRE S44 6UF