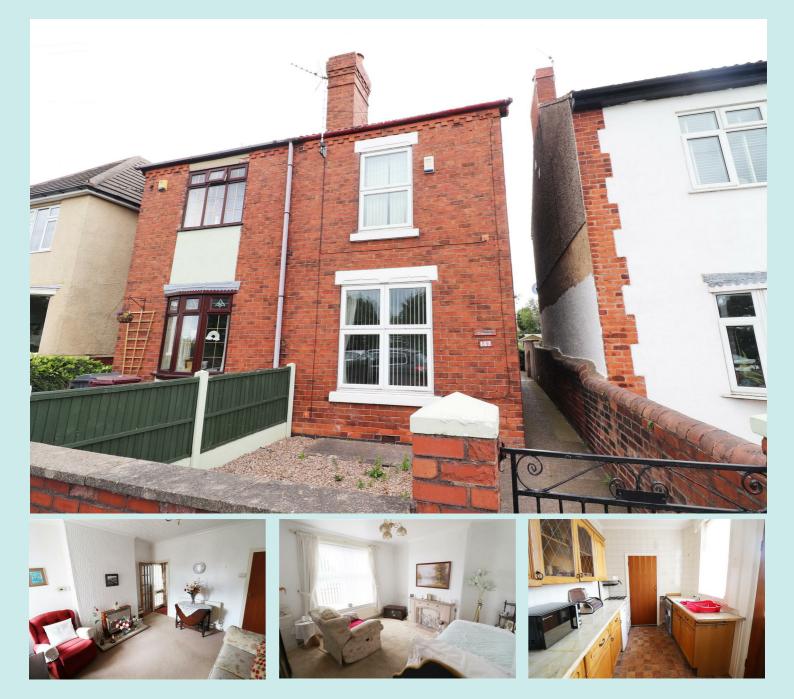

## OFFERS IN THE REGION OF £119,950

\*NO CHAIN\* GARDEN TO REAR\* FANTASTIC SCOPE FOR IMPROVEMENT\* Enjoying a sought after location set in an elevated position with far reaching views of the countryside this three bedroomed semi detached property presents an ideal opportunity for investors and first time buyers alike. With the benefit of no upward chain and offering spacious accommodation requiring a programme of modernisation to create a lovely family home which comprises two reception rooms, kitchen, two double bedrooms, a single bedroom and bathroom. Benefiting from an enclosed rear garden and having good commuting links to the M1 via J29a Markham Vale, along with easy level access to the centre of Bolsover.