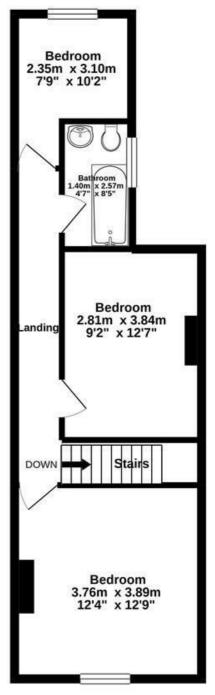

## 147 HILL TOP, CHESTERFIELD, DERBYSHIRE \$44 6NN

GROUND FLOOR 44.5 sq.m. (479 sq.ft.) approx.

TOTAL FLOOR AREA : 87.5 sq.m. (941 sq.ft.) approx.

Whilst every attempt has been made to ensure the accuracy of the floorplan contained here, measurements of doors, windows, rooms and any other items are approximate and no responsibility is taken for any error, omission or mis-statement. This plan is for illustrative purposes only and should be used as such by any prospective purchaser. The services, systems and appliances shown have not been tested and no guarantee as to their operability or efficiency can be given. Made with Metropix €2020