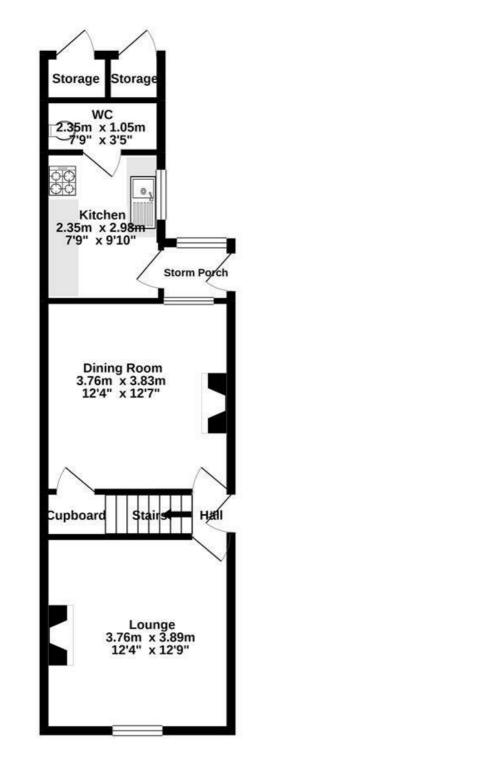

## 147 HILL TOP, CHESTERFIELD, DERBYSHIRE \$44 6NN

GROUND FLOOR 44.5 sq.m. (479 sq.ft.) approx.

TOTAL FLOOR AREA : 87.5 sq.m. (941 sq.ft.) approx.

Whilst every attempt has been made to ensure the accuracy of the floorplan contained here, measurements of doors, windows, rooms and any other items are approximate and no responsibility is taken for any error, omission or mis-statement. This plan is for illustrative purposes only and should be used as such by any prospective purchaser. The services, systems and appliances shown have not been tested and no guarantee as to their operability or efficiency can be given. Made with Metropix €2020