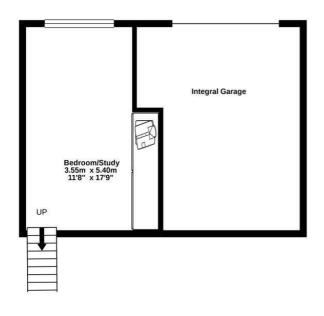

COMMUTING LINKS\* INTEGRAL GARAGE\* Detached split level bungalow, enjoying an elevated position and offering spacious, immaculately presented accommodation throughout comprising a breakfast kitchen, beautiful lounge with open panoramic views over the vale of Chesterfield and beyond, two bedrooms and shower room to the ground floor with a third bedroom located on the lower ground floor. Benefiting from an integral garage and low maintenance grounds including hard standing for several vehicles. The property is ideally positioned for accessing the M1 via J29a Markham Vale and has good commuting links to Chesterfield and Mansfiled.

# 78 NEW STATION ROAD, CHESTERFIELD, DERBYSHIRE \$44 6JB



### BASEMENT LEVEL 39.0 sq.m. (420 sq.ft.) approx.

### GROUND FLOOR 68.5 sq.m. (737 sq.ft.) approx.





#### TOTAL FLOOR AREA: 107.5 sq.m. (1157 sq.ft.) approx.

Whilst every attempt has been made to ensure the acuracy of the floorplan contained here, measurements of doors, windows, rooms and any other terms are approximate and no responsibility is taken for any error, omission or mis-statement. This plan is for illustrative purposes only and should be used as such by approspective purchaser. The services, systems and appliances shown have not been tested and no guarantee as to their operability or efficiency can be given.

Made with Metropix ©2020