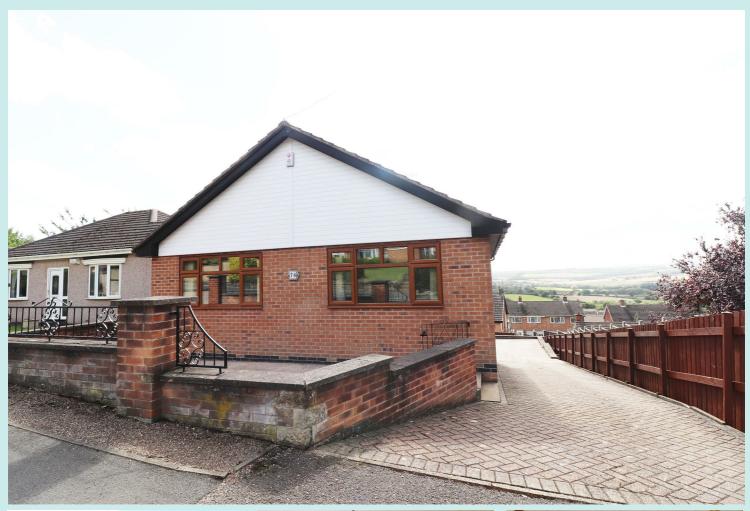

## OFFERS IN THE REGION OF £200,000

\*STUNNING VIEWS\* FANTASTIC COMMUTING LINKS\* INTEGRAL GARAGE\* Detached split level bungalow, enjoying an elevated position and offering spacious, immaculately presented accommodation throughout comprising a breakfast kitchen, beautiful lounge with open panoramic views over the vale of Chesterfield and beyond, two bedrooms and shower room to the ground floor with a third bedroom located on the lower ground floor. Benefiting from an integral garage and low maintenance grounds including hard standing for several vehicles. The property is ideally positioned for accessing the M1 via J29a Markham Vale and has good commuting links to Chesterfield and Mansfiled.

# 78 NEW STATION ROAD, CHESTERFIELD, DERBYSHIRE \$44 6JB