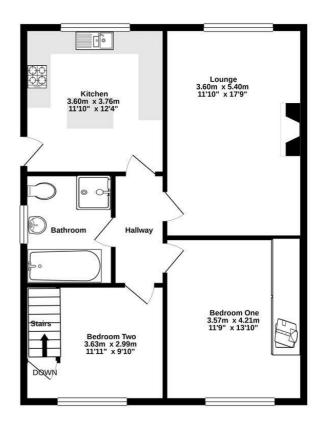

MMUTING LINKS\* INTEGRAL GARAGE\* Detached split level bungalow, enjoying an elevated position and offering spacious, immaculately presented accommodation throughout comprising a breakfast kitchen, beautiful lounge with open panoramic views over the vale of Chesterfield and beyond, two bedrooms and shower room to the ground floor with a third bedroom located on the lower ground floor. Benefiting from an integral garage and low maintenance grounds including hard standing for several vehicles. The property is ideally positioned for accessing the M1 via J29a Markham Vale and has good commuting links to Chesterfield and Mansfiled.

# 78 NEW STATION ROAD, CHESTERFIELD, DERBYSHIRE \$44 6JB



### BASEMENT LEVEL 39.0 sq.m. (420 sq.ft.) approx.

### GROUND FLOOR 68.5 sq.m. (737 sq.ft.) approx.





#### TOTAL FLOOR AREA: 107.5 sq.m. (1157 sq.ft.) approx.

Whilst every attempt has been made to ensure the acuracy of the floorplan contained here, measurements of doors, windows, rooms and any other terms are approximate and no responsibility is taken for any error, omission or mis-statement. This plan is for illustrative purposes only and should be used as such by approspective purchaser. The services, systems and appliances shown have not been tested and no guarantee as to their operability or efficiency can be given.

Made with Metropix ©2020