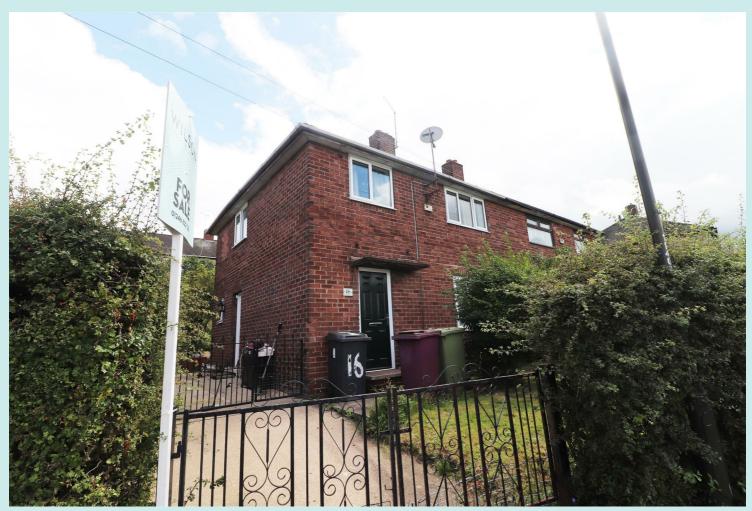

24 Market Place, Bolsover, Chesterfield, S44 6PN 01246 822 138 enquiries@wilsonestateagents.co.uk www.wilsonestateagents.co.uk

16 Peveril Road Chesterfield, Derbyshire S44 6SF

## OFFERS IN EXCESS OF £79,950

\*NO CHAIN\* OFF ROAD PARKING\* ENCLOSED REAR GARDEN\* Neat and tidy three bedroomed semi detached property would suit first time buyers and investors alike, having fantastic commuting links to the M1 via J29a Markham Vale. The accommodation is well presented and spacious offering fantastic value for money comprising a good sized lounge, dining kitchen, three bedrooms and shower room. Outside there is a driveway providing off road parking, to the rear is an enclosed garden.