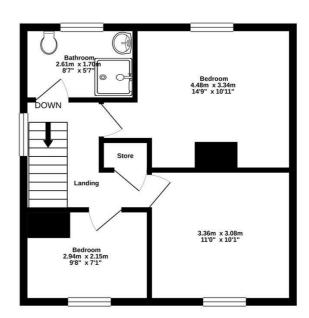

## 16 PEVERIL ROAD, CHESTERFIELD, DERBYSHIRE \$44 6SF

GROUND FLOOR 39.3 sq.m. (423 sq.ft.) approx.

1ST FLOOR 39.3 sq.m. (423 sq.ft.) approx.

TOTAL FLOOR AREA: 78.6 sq.m. (846 sq.ft.) approx.

Whilst every attempt has been made to ensure the accuracy of the floorplan contained here, measurements of doors, windows, rooms and any other terms are approximate and no responsibility is taken for any error, omission or mis-statement. This plan is for illustrative purposes only and should be used as such by any prospective purchaser. The services, systems and appliances shown have not been tested and no guarantee as to their operability or efficiency can be given.