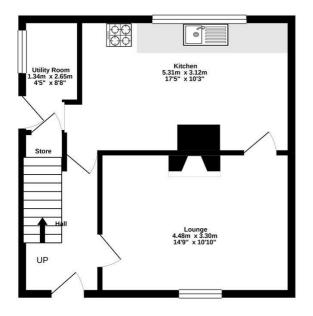

## 16 PEVERIL ROAD, CHESTERFIELD, DERBYSHIRE \$44 6SF

GROUND FLOOR 39.3 sq.m. (423 sq.ft.) approx.

1ST FLOOR 39.3 sq.m. (423 sq.ft.) approx.

TOTAL FLOOR AREA: 78.6 sq.m. (846 sq.ft.) approx.

Whilst every attempt has been made to ensure the accuracy of the floorplan contained here, measurements of doors, windows, rooms and any other terms are approximate and no responsibility is taken for any error, omission or mis-statement. This plan is for illustrative purposes only and should be used as such by any prospective purchaser. The services, systems and appliances shown have not been tested and no guarantee as to their operability or efficiency can be given.