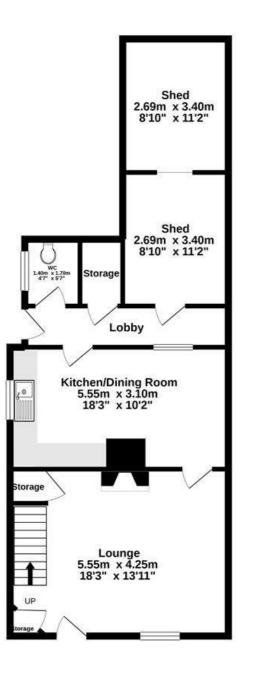

## 12 HAWTHORNE AVENUE, CHESTERFIELD, DERBYSHIRE S44 5LR

GROUND FLOOR 67.4 sq.m. (726 sq.ft.) approx. 1ST FLOOR 40.2 sq.m. (433 sq.ft.) approx.

Bathroom 2,25m x 2.09m 75" x 6'10" Bedroom 2.87m x 2.87m 9'5" x 9'5" Bedroom

TOTAL FLOOR AREA : 107.6 sq.m. (1159 sq.ft.) approx.

Mist every attemp has been made to ensure the accuracy of the floopfan contained here, measurements, of doors, windows, rooms and any other items are approximate and no responsibility is taken for any error, omnision or mis-statement. This plain is for illustrative purposes only and shadled be used as such by any prospective purchaser. The services, systems and appliances shown have not been tested and no guarantee as to their operability or efficiency can be given. Made with Metropix ©2020