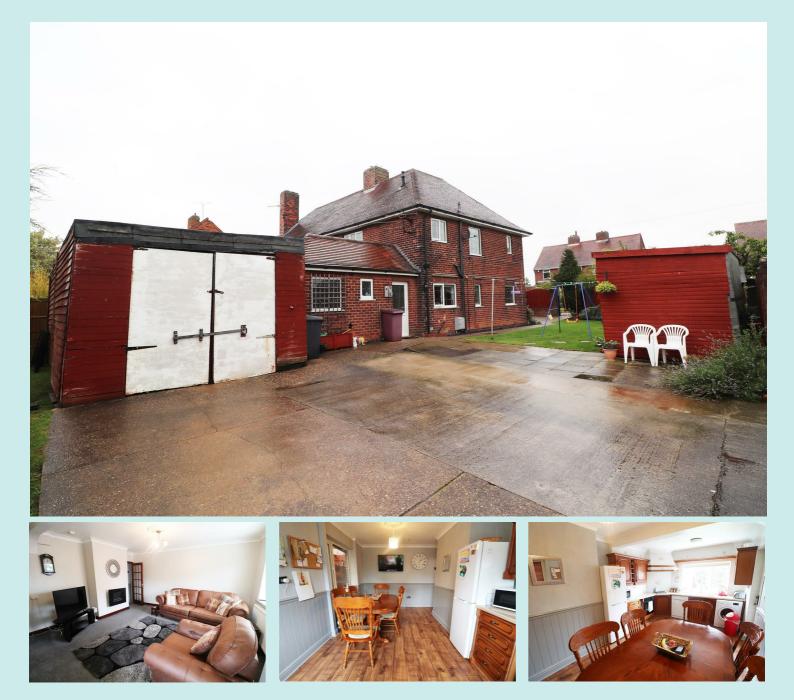

## OFFERS IN THE REGION OF £160,000

\*NO CHAIN\* AMPLE OFF ROAD PARKING\* GARAGE\* Standing on a good sized corner plot, enjoying a sought after location in the popular village of Glapwell this three bedroomed semi detached house would suit first time buyers or those looking to up size alike, having fantastic commuting links to the M1, Chesterfield and Mansfield. The accommodation is spacious and well presented comprising an entrance lobby with ground floor WC and access to storage, dining kitchen, attractive lounge, three double bedrooms and bathroom. Outside sees wrap around garden which leads to an area of hard standing which provides off road parking for 4 vehicles and leads to a detached garage.