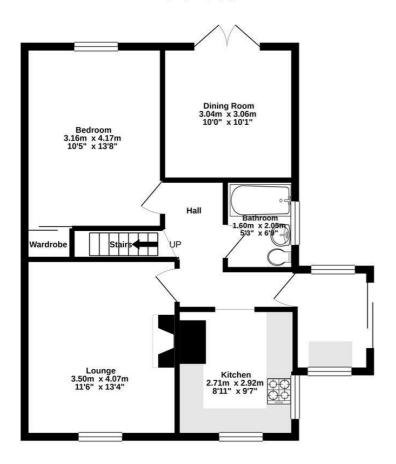

## 12 WOODTHORPE CLOSE, CHESTERFIELD, DERBYSHIRE \$44 6RE

GROUND FLOOR 58.4 sq.m. (628 sq.ft.) approx. 1ST FLOOR 27.8 sq.m. (299 sq.ft.) approx.

## TOTAL FLOOR AREA: 86.2 sq.m. (928 sq.ft.) approx.

Whilst every attempt has been made to ensure the accuracy of the floorplan contained here, measurements of doors, windows, rooms and any other items are approximate and no responsibility is taken for any error, omission or mis-statement. This plan is for illustrative purposes only and should be used as such by any prospective purchases. The services, systems and appliances shown have not been tested and no guarantee as to their greatability or efficiency can be given.