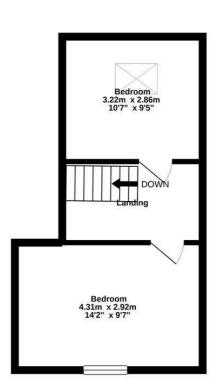

## 12 WOODTHORPE CLOSE, CHESTERFIELD, DERBYSHIRE \$44 6RE

GROUND FLOOR 58.4 sq.m. (628 sq.ft.) approx. 1ST FLOOR 27.8 sq.m. (299 sq.ft.) approx.

## TOTAL FLOOR AREA: 86.2 sq.m. (928 sq.ft.) approx.

Whilst every attempt has been made to ensure the accuracy of the floorplan contained here, measurements of doors, windows, rooms and any other items are approximate and no responsibility is taken for any error, omission or mis-statement. This plan is for illustrative purposes only and should be used as such by any prospective purchases. The services, systems and appliances shown have not been tested and no guarantee as to their greatability or efficiency can be given.