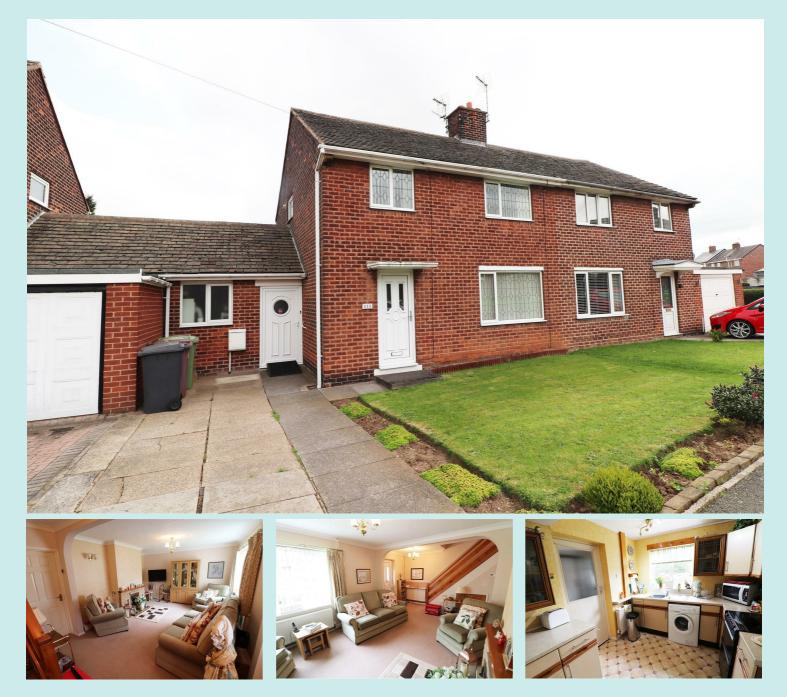

24 Market Place, Bolsover, Chesterfield, S44 6PN 01246 822 138 enquiries@wilsonestateagents.co.uk www.wilsonestateagents.co.uk

11a St. Lawrence Avenue Chesterfield, Derbyshire S44 6HS

£144,950

\*NO CHAIN \*IDEAL FAMILY HOME \*POPULAR RESIDENTIAL LOCATION\* Presenting an ideal opportunity for first time buyers or those needing to upsize. This three bedroomed semi detached property is well presented throughout, offering spacious accommodation in a sought after area of Bolsover. The property benefits from off road parking and a good sized, well maintained enclosed rear garden. The accommodation comprises a lounge, kitchen and separate dining room, utility room and downstairs w/c. To the first floor there are three bedrooms and a shower room. The property is ideally situated for commuting to the M1 via J29a Markham Vale and the nearby towns of Chesterfield and Mansfield, also having easy, level access to the centre of Bolsover.