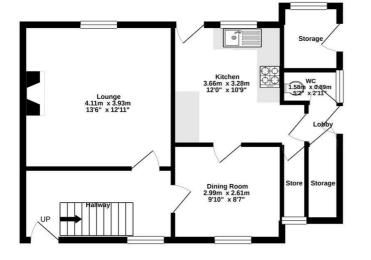

## 59 CAVENDISH ROAD, CHESTERFIELD, DERBYSHIRE S44 6HN

TOTAL FLOOR AREA : 91.5 sq.m. (985 sq.ft.) approx. Whits every attempt has been made to ensure the accuracy of the floorplan contained here, measurements of doors, windows, rooms and any other items are approximate and no responsibility is taken for any error, omission or mis-statement. This plan is for illustrative purposes only and should be used as such by any prospective purchaser. The services, systems and anglanaces show have not been tested and no guarantee as to their operability or efficiency can be given. Made with Metropix @2020

GROUND FLOOR 50.5 sq.m. (543 sq.ft.) approx.