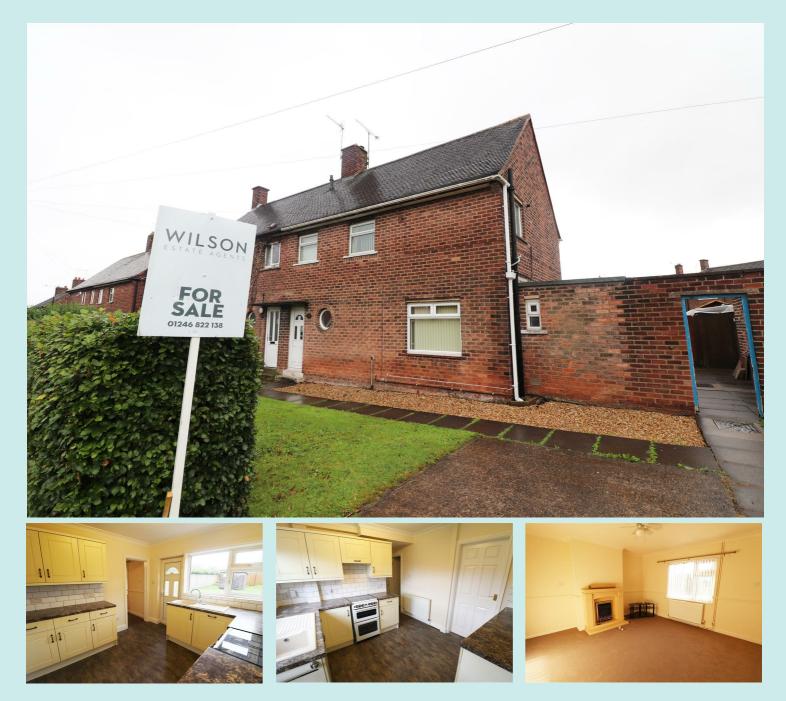

## 59 Cavendish Road Chesterfield, Derbyshire S44 6HN

£144,950

\*NO CHAIN\* Well presented throughout and with the benefit of no onward chain, three bedroomed semi detached house offering spacious, family sized accommodation comprising lounge with feature fireplace, kitchen, dining room, three bedrooms and bathroom. Would suit first time buyers or the young family alike. There is a driveway providing off road parking to the front, gardens to the front and rear including a good sized enclosed rear garden. Enjoying a sought after location, having easy, level access to the centre of Bolsover, close to local schools and with good commuting links to the M1 via J29a Markham Vale, Chesterfield and Mansfield.