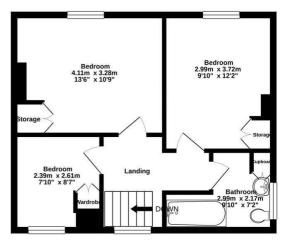

## 59 CAVENDISH ROAD, CHESTERFIELD, DERBYSHIRE S44 6HN

TOTAL FLOOR AREA : 91.5 sq.m. (985 sq.ft.) approx. Whits every attempt has been made to ensure the accuracy of the floorplan contained here, measurements of doors, windows, rooms and any other items are approximate and no responsibility is taken for any error, omission or mis-statement. This plan is for illustrative purposes only and should be used as such by any prospective purchaser. The services, systems and anglanaces show have not been tested and no guarantee as to their operability or efficiency can be given. Made with Metropix @2020

GROUND FLOOR 50.5 sq.m. (543 sq.ft.) approx.