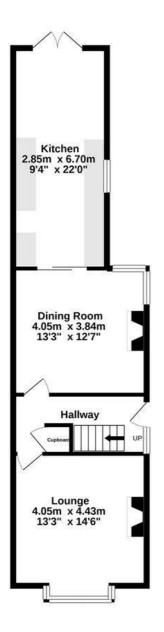

## £275,000

\*DOUBLE GARAGE\* \*GOOD SIZED GARDEN\* \*VIEW OF BOLSOVER CASTLE\* Enjoying an elevated position in a sought after location with views of Bolsover's landmark castle, this five bedroomed property presents an amazing opportunity to acquire a beautiful and spacious family home set over three floors. The accommodation comprises two reception rooms and kitchen to the ground floor, three bedrooms and bathroom to the second floor with two further bedrooms to the second floor. There is a large, established, enclosed rear garden and double garage. Having easy access to the M1 via J29a Markham Vale with fantastic commuting links to Chesterfield and Mansfield.

## TOTAL FLOOR AREA: 145.6 sq.m. (1568 sq.ft.) approx.

Whilst every attempt has been made to ensure the accuracy of the floorplan contained here, measurements of doors, windows, rooms and any other items are approximate and no responsibility is taken for any error, omission or mis-statement. This plan is for illustrative purposes only and should be used as such by any prospective purchaser. The services, systems and appliances shown have not been tested and no guarantee as to their operability or efficiency can be given.

Made with Metropix ©2020.