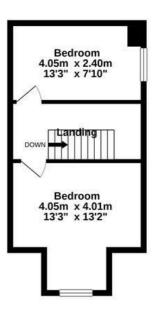

## £275,000

\*DOUBLE GARAGE\* \*GOOD SIZED GARDEN\* \*VIEW OF BOLSOVER CASTLE\* Enjoying an elevated position in a sought after location with views of Bolsover's landmark castle, this five bedroomed property presents an amazing opportunity to acquire a beautiful and spacious family home set over three floors. The accommodation comprises two reception rooms and kitchen to the ground floor, three bedrooms and bathroom to the second floor with two further bedrooms to the second floor. There is a large, established, enclosed rear garden and double garage. Having easy access to the M1 via J29a Markham Vale with fantastic commuting links to Chesterfield and Mansfield.

## TOTAL FLOOR AREA: 145.6 sq.m. (1568 sq.ft.) approx.

Whilst every attempt has been made to ensure the accuracy of the floorplan contained here, measurements of doors, windows, rooms and any other items are approximate and no responsibility is taken for any error, omission or mis-statement. This plan is for illustrative purposes only and should be used as such by any prospective purchaser. The services, systems and appliances shown have not been tested and no guarantee as to their operability or efficiency can be given.

Made with Metropix ©2020.