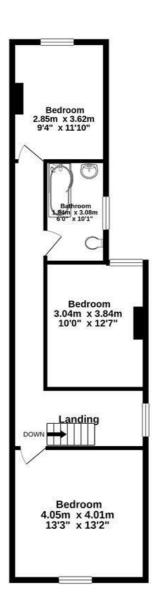

## £275,000

\*DOUBLE GARAGE\* \*GOOD SIZED GARDEN\* \*VIEW OF BOLSOVER CASTLE\* Enjoying an elevated position in a sought after location with views of Bolsover's landmark castle, this five bedroomed property presents an amazing opportunity to acquire a beautiful and spacious family home set over three floors. The accommodation comprises two reception rooms and kitchen to the ground floor, three bedrooms and bathroom to the second floor with two further bedrooms to the second floor. There is a large, established, enclosed rear garden and double garage. Having easy access to the M1 via J29a Markham Vale with fantastic commuting links to Chesterfield and Mansfield.

## TOTAL FLOOR AREA: 145.6 sq.m. (1568 sq.ft.) approx.

Whilst every attempt has been made to ensure the accuracy of the floorplan contained here, measurements of doors, windows, rooms and any other items are approximate and no responsibility is taken for any error, omission or mis-statement. This plan is for illustrative purposes only and should be used as such by any prospective purchaser. The services, systems and appliances shown have not been tested and no guarantee as to their operability or efficiency can be given.

Made with Metropix ©2020.