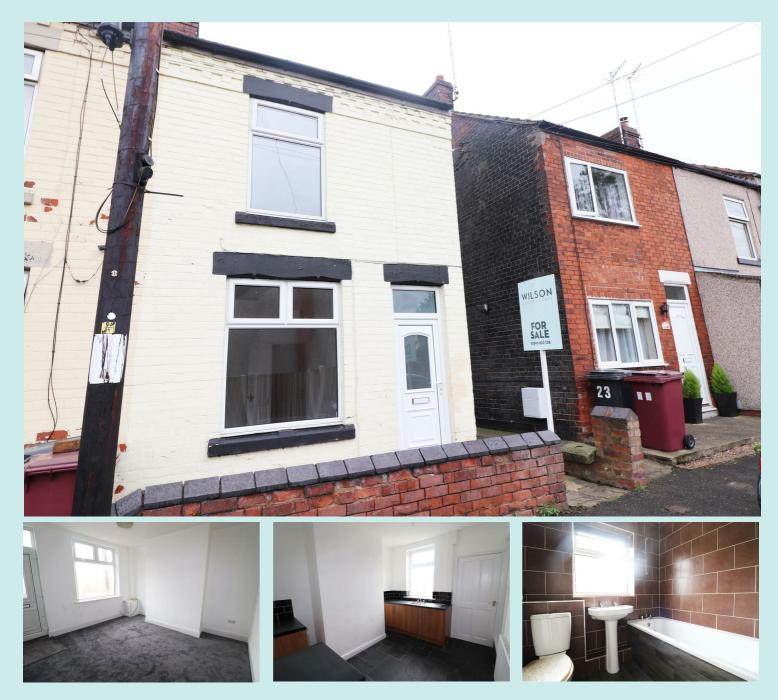

# OFFERS IN THE REGION OF £84,950

\*NO CHAIN\* Enjoying a quiet, semi rural location, close to the local countryside and having easy access to the M1 via J29a Markham Vale with good commuting links to the nearby town of Chesterfield. Would suit first time buyers and investors alike, the accommodation has been recently refurbished throughout and comprises a front reception room, kitchen, ground floor bathroom and two double bedrooms. To the rear is an enclosed rear garden.

# **25 BRIDLE ROAD, CHESTERFIELD, DERBYSHIRE \$44 6AP**

# Front Reception Room / Lounge

12'5" x 12'5" (3.8 x 3.8)

#### Kitchen

11'1" x 9'6" (3.4 x 2.9)

### Bathroom

6'10" × 5'10" (2.1 × 1.8)

## Bedroom One

12'5" x 12'1" (3.8 x 3.7) Front facing double.

#### Bedroom Two

11'1" x 9'6" (3.4 x 2.9) Rear facing double having built in storage.

GROUND FLOOR 1ST FLOOR APPROX. FLOOR APPROX. FLOOR AREA 32.6 SQ.M. (351 SQ.FT.) (288 SQ.FT.) TOTAL APPROX. FLOOR AREA 59.3 SQ.M. (639 SQ.FT.) Measurements are approximate. Not to scale. Illustrative purposes only Made with Metropix ©2018