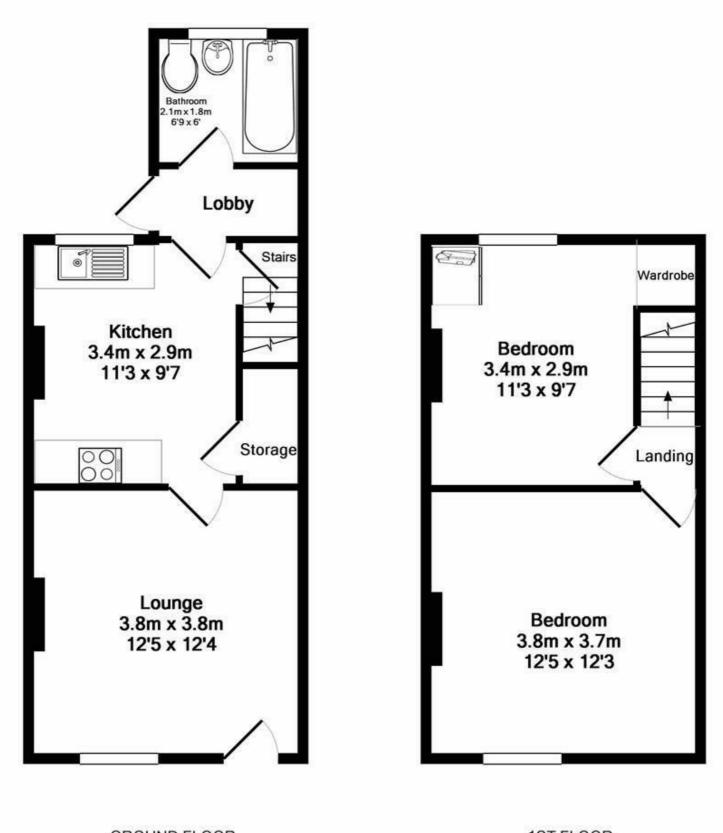

# Front Reception Room / Lounge

12'5" x 12'5" (3.8 x 3.8)

#### Kitchen

11'1" x 9'6" (3.4 x 2.9)

### Inner Lobby

Having plumbing for a washing machine and space for a fridge / freezer. Access to the rear garden via a UPVC door.

### Bathroom

6'10" × 5'10" (2.1 × 1.8)

## Bedroom One

12'5" x 12'1" (3.8 x 3.7) Front facing double.

#### Bedroom Two

11'1" x 9'6" (3.4 x 2.9) Rear facing double having built in storage.

GROUND FLOOR 1ST FLOOR APPROX. FLOOR APPROX. FLOOR AREA 32.6 SQ.M. (351 SQ.FT.) (288 SQ.FT.) TOTAL APPROX. FLOOR AREA 59.3 SQ.M. (639 SQ.FT.) Measurements are approximate. Not to scale. Illustrative purposes only Made with Metropix ©2018