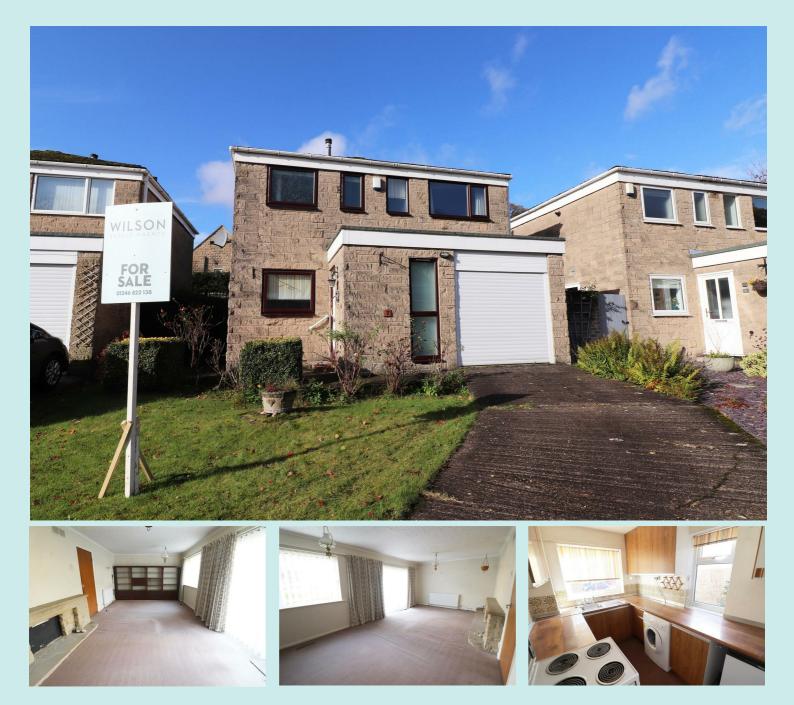

## 7 Vicarage Close Chesterfield, Derbyshire S44 5RY

## £225,000

\*NO CHAIN\* \*BEAUTIFUL VILLAGE LOCATION\* \*INTEGRAL GARAGE\* Put your own stamp on this highly desirable detached property with great potential. Situated in the sought after village of Heath, having easy access to the M1 via Junction 29 which provides excellent commuting links to Sheffield, Nottingham, Chesterfield and Mansfield. Although in need of updating this spacious home would suit the growing family and comprises a hallway with guest WC, a kitchen, and a large, bright and airy lounge/diner with patio doors leading out to the enclosed rear garden. There are also three bedrooms and shower room to the first floor. Whilst boasting an active social community the countryside is on the doorstep with walks around the 5 pits trail nearby, also within walking distance of renowned gastro pub. Outside sees a driveway providing off road parking which leads to a integral garage.