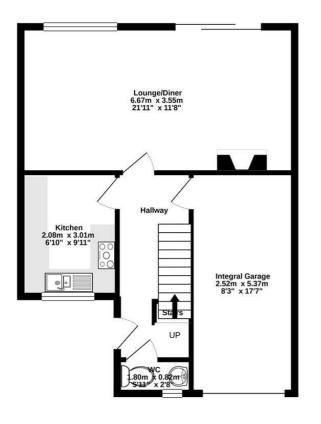

## 7 VICARAGE CLOSE, CHESTERFIELD, DERBYSHIRE S44 5RY

GROUND FLOOR 53.3 sq.m. (574 sq.ft.) approx.