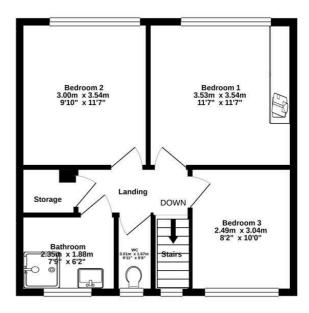

## 1ST FLOOR 43.8 sq.m. (471 sq.ft.) approx.

TOTAL FLOOR AREA : 97.1 sq.m. (1045 sq.ft.) approx. Whilst every attempt has been made to ensure the accuracy of the floorpian contained here, measurements of doors, windows, rooms and any other items are approximate and no responsibility is taken for any error, omission or mis-statement. This plan is for illustrative purposes only and should be used as such by any prospective purchaser. The services, systems and appliances shown have not been tested and no guarantee as to their operability or efficiency can be given. Made with Metropix @2020