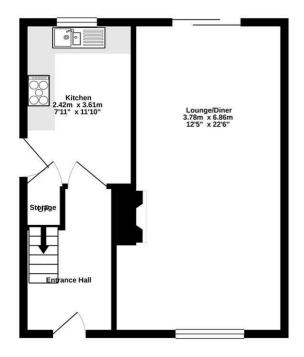

## 7 SELMER COURT, CHESTERFIELD, DERBYSHIRE \$43 1LB

GROUND FLOOR 38.6 sq.m. (415 sq.ft.) approx.

1ST FLOOR 39.4 sq.m. (424 sq.ft.) approx.

## TOTAL FLOOR AREA: 77.9 sq.m. (839 sq.ft.) approx.

Whilst every attempt has been made to ensure the accuracy of the floorplan contained here, measurements of doors, windows, rooms and any other items are approximate and no responsibility is taken for any error, omission or mis-statement. This pain is for illustrative purposes only and should be used as such by any prospective purchaser. The services, systems and appliances shown have not been tested and no guarantee as to their operability or efficiency can be given.