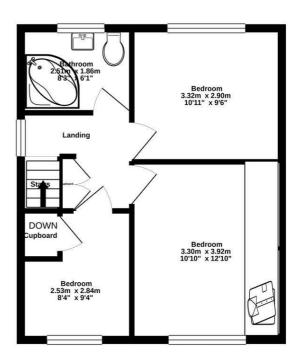

## 7 SELMER COURT, CHESTERFIELD, DERBYSHIRE \$43 1LB

GROUND FLOOR 38.6 sq.m. (415 sq.ft.) approx.

1ST FLOOR 39.4 sq.m. (424 sq.ft.) approx.

## TOTAL FLOOR AREA: 77.9 sq.m. (839 sq.ft.) approx.

Whilst every attempt has been made to ensure the accuracy of the floorplan contained here, measurements of doors, windows, rooms and any other items are approximate and no responsibility is taken for any error, omission or mis-statement. This pain is for illustrative purposes only and should be used as such by any prospective purchaser. The services, systems and appliances shown have not been tested and no guarantee as to their operability or efficiency can be given.