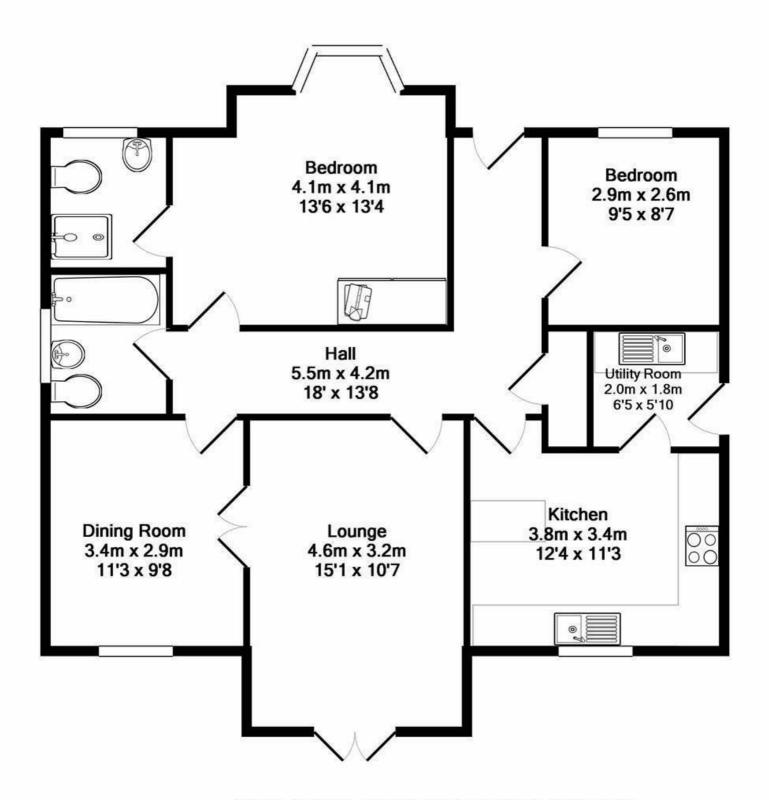

24 Market Place, Bolsover, Chesterfield, S44 6PN 01246 822 138 enquiries@wilsonestateagents.co.uk www.wilsonestateagents.co.uk

3 Welbeck Gardens Chesterfield, Derbyshire S44 6XX

£234,950

\*SOUGHT AFTER LOCATION\* \*OFF ROAD PARKING AND DETACHED GARAGE\* Stunningly beautiful and individually designed modern detached bungalow, positioned within enclosed grounds and ideally situated for easy, level access to the centre of Bolsover. Also close to local countryside with views over open fields this presents a unique opportunity to acquire a beautiful, substantial property in an enviable position. Finished to the highest specification throughout the versatile accommodation boasts entrance hall, lounge with double doors through to dining room / second bedroom and French doors leading out to the private garden, breakfast kitchen, utility room, master bedroom with en-suite, third bedroom / office and bathroom. Outside sees a larger than average driveway leading to a detached garage, to the rear is an enclosed garden specifically designed for low maintenance.

## 3 WELBECK GARDENS, CHESTERFIELD, DERBYSHIRE \$44 6XX

TOTAL APPROX. FLOOR AREA 81.7 SQ.M. (880 SQ.FT.)

Measurements are approximate. Not to scale. Illustrative purposes only

Made with Metropix ©2018