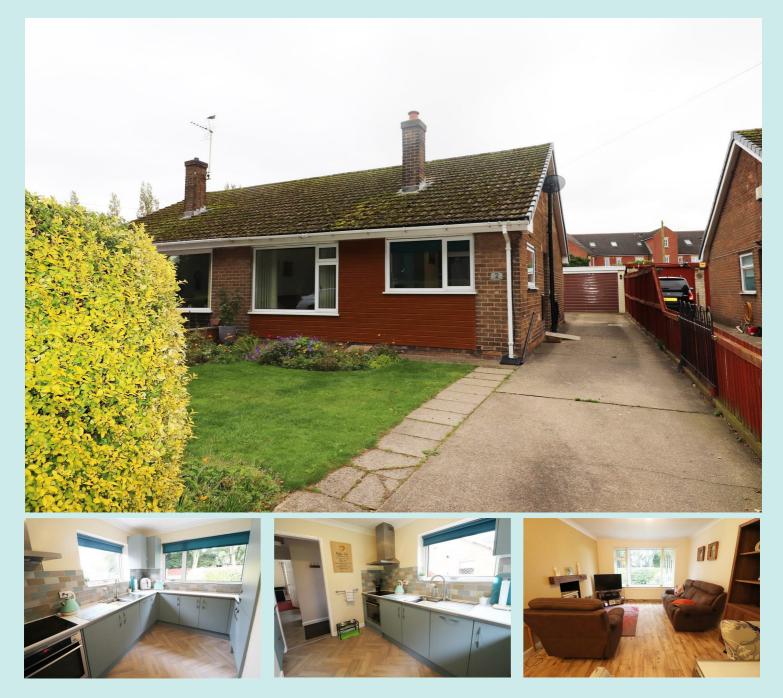

## OFFERS IN THE REGION OF £169,950

\*NO CHAIN\* \*DETACHED GARAGE\* \*JUST MOVE IN & UNPACK\* Enjoying a semi-rural location and situated in a quiet cul-de-sac with good commuting links to the M1 and the nearby town of Chesterfield, this beautifully presented two bedroomed semi-detached bungalow benefits from a newly fitted kitchen with built-in AEG appliances, a spacious lounge with a feature fireplace, two bedrooms with fitted bedroom furniture and a bathroom with recently installed, modern three piece suite. Having gardens to front and rear, a driveway providing ample off road parking which leads to a detached garage which has light and power. The property also benefits from a newly installed gas boiler and partial re-wire.