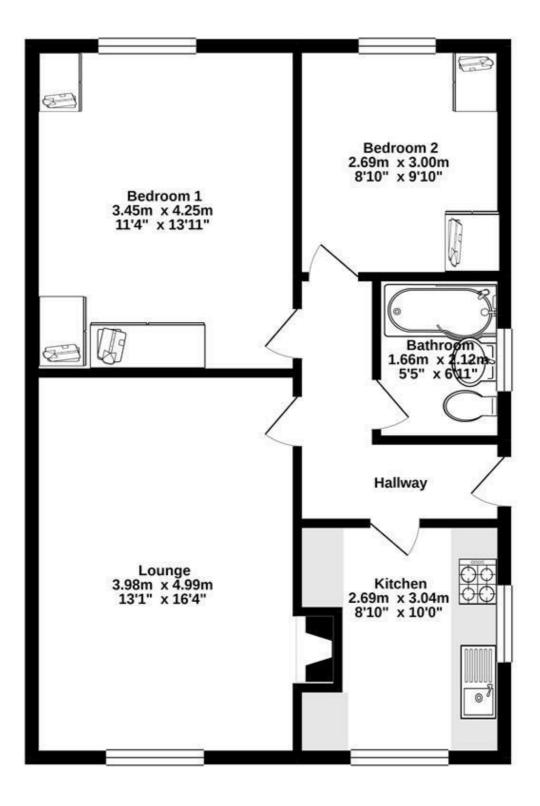

## 2 WOODTHORPE CLOSE, CHESTERFIELD, DERBYSHIRE S44 6RE

## GROUND FLOOR 56.3 sq.m. (606 sq.ft.) approx.

## TOTAL FLOOR AREA : 56.3 sq.m. (606 sq.ft.) approx.

Whilst every attempt has been made to ensure the accuracy of the floorplan contained here, measurements of doors, windows, rooms and any other items are approximate and no responsibility is taken for any error, omission or mis-statement. This plan is for illustrative purposes only and should be used as such by any prospective purchaser. The services, systems and appliances shown have not been tested and no guarantee as to their operability or efficiency can be given. Made with Metropix ©2021