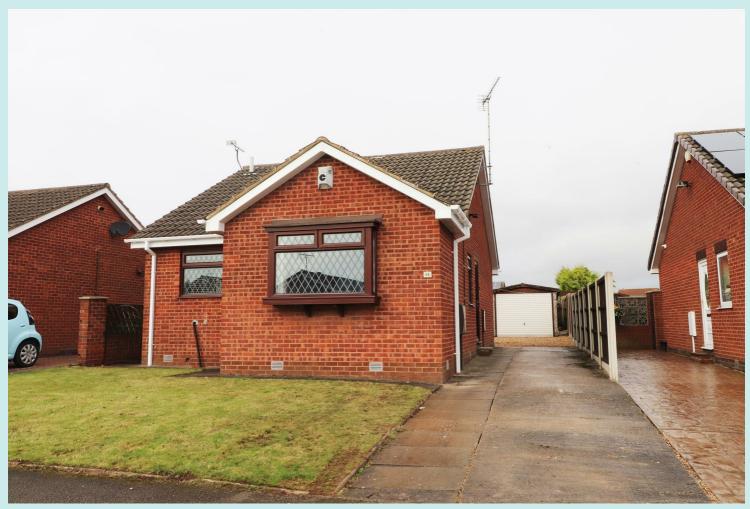

## OFFERS IN THE REGION OF £194,950

\*POPULAR LOCATION\* \*NO CHAIN\* \*COMPLETELY REFURBISHED\* \*MOVE STRAIGHT IN & UNPACK\* Stunning detached bungalow with off road parking and garage, enjoying a most sought after location and having the benefit of no onward chain. The accommodation has been refurbished throughout to a high standard including a brand new kitchen and shower room including new floorings and decorated in neutral tones throughout. Comprising an entrance hall giving access to a spacious living room with feature fireplace, a contemporary styled comprehensive fitted kitchen, two double bedrooms and fully tiled shower room. There are low maintenance gardens to the front and rear with a driveway to the side which leads to leading to a detached garage