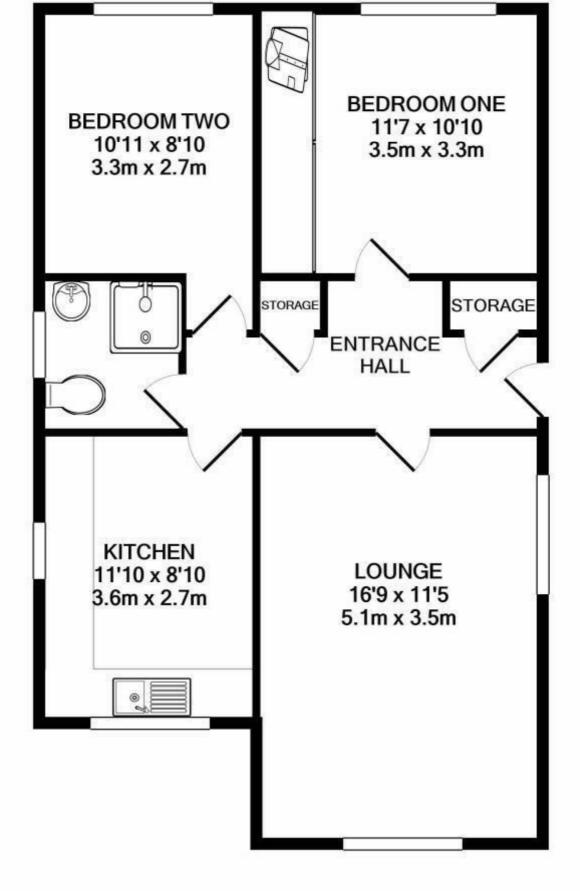

## 14 RIDGEWAY WEST, CHESTERFIELD, DERBYSHIRE \$43 4UB

Whilst every attempt has been made to ensure the accuracy of the floor plan contained here, measurements of doors, windows, rooms and any other items are approximate and no responsibility is taken for any error, omission, or mis-statement. This plan is for illustrative purposes only and should be used as such by any prospective purchaser. The services, systems and appliances shown have not been tested and no guarantee as to their operability or efficiency can be given

Made with Metropix ©2020