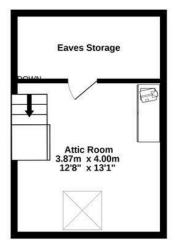

## 238 VICTORIA STREET, CHESTERFIELD, DERBYSHIRE S44 6LG

GROUND FLOOR 40.1 sq.m. (431 sq.ft.) approx.

1ST FLOOR 32.5 sq.m. (350 sq.ft.) approx. ATTIC ROOM 22.3 sq.m. (240 sq.ft.) approx.

TOTAL FLOOR AREA : 94.9 sq.m. (1021 sq.ft.) approx.

Whist every attempt has been mode to ensure the accuracy of the floopdan contained here, measurements of doors, windows, rooms and any other items are approximate and no responsibility is taken for any error, omission or mis-statement. This plan is for illustrative purposes only and should be used as such by any prospective purchaser. The services, systems and appliances shown have not been tested and no guarantee as to their operability or efficiency can be given. Made with Metropix @2020