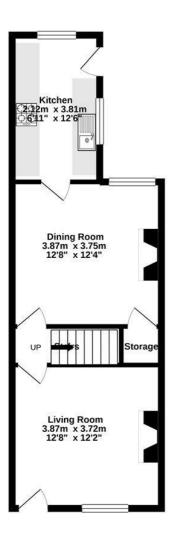

## 238 VICTORIA STREET, CHESTERFIELD, DERBYSHIRE S44 6LG

GROUND FLOOR 40.1 sq.m. (431 sq.ft.) approx.

1ST FLOOR 32.5 sq.m. (350 sq.ft.) approx. ATTIC ROOM 22.3 sq.m. (240 sq.ft.) approx.

TOTAL FLOOR AREA : 94.9 sq.m. (1021 sq.ft.) approx.

Whist every attempt has been mode to ensure the accuracy of the floopdan contained here, measurements of doors, windows, rooms and any other items are approximate and no responsibility is taken for any error, omission or mis-statement. This plan is for illustrative purposes only and should be used as such by any prospective purchaser. The services, systems and appliances shown have not been tested and no guarantee as to their operability or efficiency can be given. Made with Metropix @2020