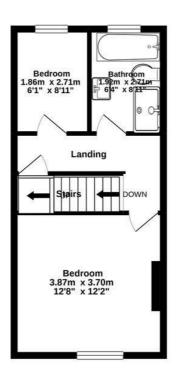

## 238 VICTORIA STREET, CHESTERFIELD, DERBYSHIRE S44 6LG

GROUND FLOOR 40.1 sq.m. (431 sq.ft.) approx.

1ST FLOOR 32.5 sq.m. (350 sq.ft.) approx. ATTIC ROOM 22.3 sq.m. (240 sq.ft.) approx.

TOTAL FLOOR AREA : 94.9 sq.m. (1021 sq.ft.) approx.

Whist every attempt has been mode to ensure the accuracy of the floopdan contained here, measurements of doors, windows, rooms and any other items are approximate and no responsibility is taken for any error, omission or mis-statement. This plan is for illustrative purposes only and should be used as such by any prospective purchaser. The services, systems and appliances shown have not been tested and no guarantee as to their operability or efficiency can be given. Made with Metropix @2020