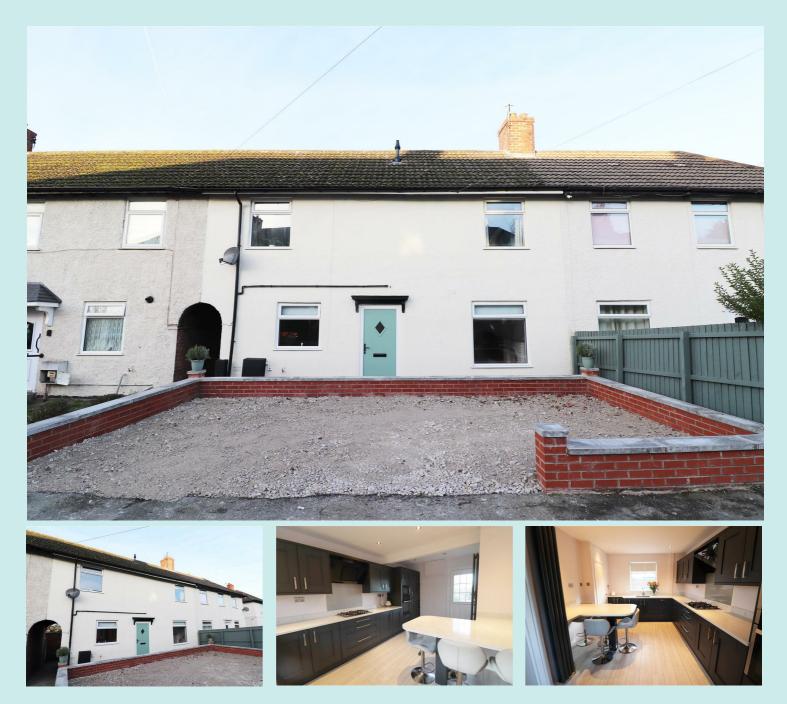

## ASKING PRICE £129,950

\*MOVE IN & UNPACK\* IDEAL STARTER HOME\* Exceptional three bedroomed mid property, which would suit first time buyers, those looking to down size and investors alike, benefiting from off road parking and enclosed rear garden. Deceptively spacious and refurbished throughout to a high standard the accommodation is beautifully presented throughout comprising a dual aspect lounge with brick feature fireplace and French doors leading out to the rear garden, stunning breakfast kitchen with built in appliances, three bedrooms and contemporary styled, fully tiled bathroom. The property is ideally placed for accessing Brimington and Staveley with good commuting links to Chesterfield.