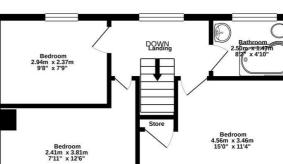

## 45 SYCAMORE ROAD, CHESTERFIELD, DERBYSHIRE \$43 2LP

TOTAL FLOOR AREA : 72.8 sq.m. (783 sq.ft.) approx. Whist every attempt has been made to ensure the accuracy of the floorplan contained here, measurements of doors, windows, rooms and any other items are approximate and no responsibility is taken for any error, omission or mis-statement. This plan is for illustrative purposes only and should be used as such by any prospective purchaser. The service, systems and appliances shown have not been tested and no guarantee as to their operability or efficiency can be given. Made with Metropic #2000

1ST FLOOR 38.1 sq.m. (410 sq.ft.) approx.