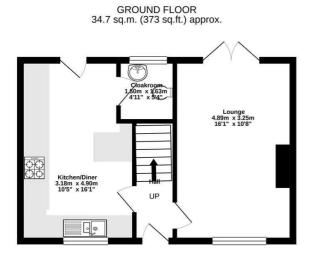

## 45 SYCAMORE ROAD, CHESTERFIELD, DERBYSHIRE \$43 2LP

TOTAL FLOOR AREA : 72.8 sq.m. (783 sq.ft.) approx. Whist every attempt has been made to ensure the accuracy of the floorplan contained here, measurements of doors, windows, rooms and any other items are approximate and no responsibility is taken for any error, omission or mis-statement. This plan is for illustrative purposes only and should be used as such by any prospective purchaser. The service, systems and appliances shown have not been tested and no guarantee as to their operability or efficiency can be given. Made with Metropic #2000

1ST FLOOR 38.1 sq.m. (410 sq.ft.) approx.