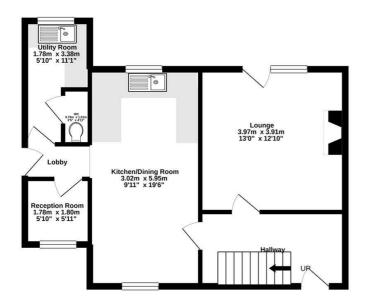

uare Chesterfield, Derbyshire S44 6EN

#### OFFERS IN THE REGION OF £164,950

\*LARGE REAR GARDEN\* OFF ROAD PARKING\* Stunningly beautiful and spacious three bedroomed semi detached property in a sought after location close to local schools and within easy, level walking distance of the centre of Bolsover. This perfect family home offers generously proportioned accommodation, maintained to a high standard throughout and comprising entrance hall, guest WC, office, utility area, kitchen/diner, lounge, three bedrooms and four piece family bathroom. There is off road parking to the front and a large, enclosed rear garden with summer house.

### 3 MOORFIELD SQUARE, CHESTERFIELD, DERBYSHIRE \$44 6EN



# GROUND FLOOR 51.9 sq.m. (559 sq.ft.) approx.

# 1ST FLOOR 41.6 sq.m. (448 sq.ft.) approx.





#### TOTAL FLOOR AREA: 93.5 sq.m. (1007 sq.ft.) approx.

Milist every attempt has been made to ensure the accuracy of the floopfan contained here, measurements of doors, windows, rooms and any other tierns are approximate and no responsibility is taken for any error, omission or mis-statement. This plan is for illustrative purposes only and should be used as such by any prospective purchaser. The services, systems and appliances shown have not been tested and no guarantee as to their operatibility or efficiency can be given.

Made with Metropix ©2020