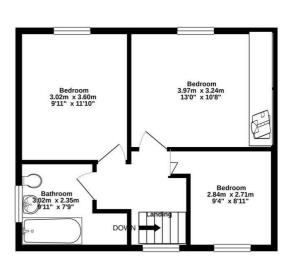

re Chesterfield, Derbyshire S44 6EN

#### OFFERS IN THE REGION OF £164,950

\*LARGE REAR GARDEN\* OFF ROAD PARKING\* Stunningly beautiful and spacious three bedroomed semi detached property in a sought after location close to local schools and within easy, level walking distance of the centre of Bolsover. This perfect family home offers generously proportioned accommodation, maintained to a high standard throughout and comprising entrance hall, guest WC, office, utility area, kitchen/diner, lounge, three bedrooms and four piece family bathroom. There is off road parking to the front and a large, enclosed rear garden with summer house.

### 3 MOORFIELD SQUARE, CHESTERFIELD, DERBYSHIRE \$44 6EN



# GROUND FLOOR 51.9 sq.m. (559 sq.ft.) approx.

# 1ST FLOOR 41.6 sq.m. (448 sq.ft.) approx.





#### TOTAL FLOOR AREA: 93.5 sq.m. (1007 sq.ft.) approx.

Milist every attempt has been made to ensure the accuracy of the floopfan contained here, measurements of doors, windows, rooms and any other tierns are approximate and no responsibility is taken for any error, omission or mis-statement. This plan is for illustrative purposes only and should be used as such by any prospective purchaser. The services, systems and appliances shown have not been tested and no guarantee as to their operatibility or efficiency can be given.

Made with Metropix ©2020