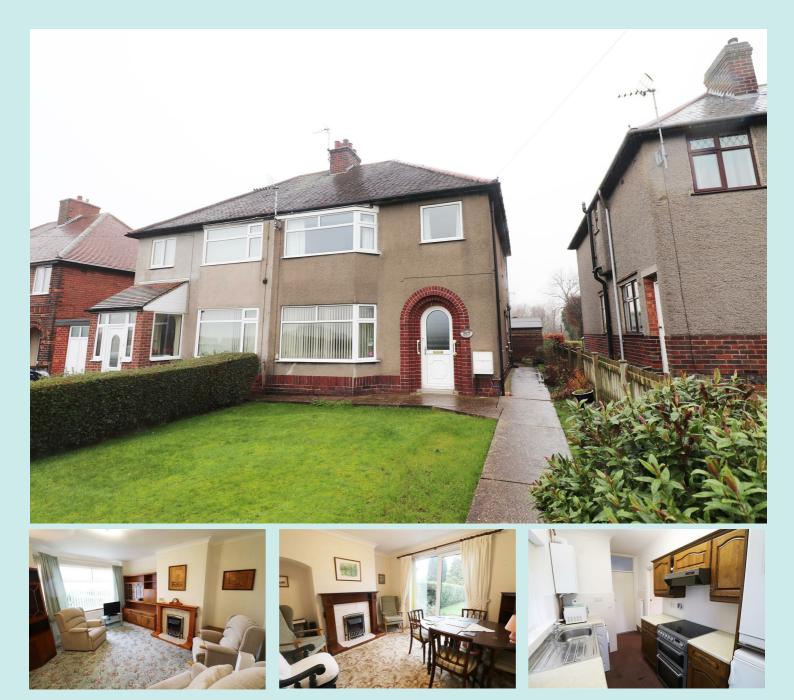

## **OFFERS IN THE REGION OF £159,950**

\*NO CHAIN\* Enjoying a most sought after location and standing in a good sized plot, set back from the road with uninterrupted open views from the front whilst also benefiting from off road parking and a detached garage. This three bedroomed semi detached property would suit first time buyers, those looking to upsize and growing families alike, it has been well cared for and although in need of some modernisation the accommodation is spacious with fantastic potential comprising lounge with bay window, kitchen, separate dining room with patio doors leading out to the rear garden, also having three bedrooms and shower room to the first floor. Outside sees a lawned garden to the front, with a beautiful, established, well maintained large garden to the rear. Off road parking and a detached garage is located via a service road to the rear of the garden. The property is ideally positioned for accessing the M1 via J29a Markham Vale and has good commuting links to Chesterfield.

## 257 SHUTTLEWOOD ROAD, CHESTERFIELD, DERBYSHIRE S44 6PB