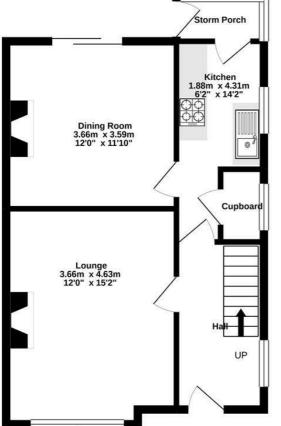

## **OFFERS IN THE REGION OF £159,950**

\*NO CHAIN\* Enjoying a most sought after location and standing in a good sized plot, set back from the road with uninterrupted open views from the front whilst also benefiting from off road parking and a detached garage. This three bedroomed semi detached property would suit first time buyers, those looking to upsize and growing families alike, it has been well cared for and although in need of some modernisation the accommodation is spacious with fantastic potential comprising lounge with bay window, kitchen, separate dining room with patio doors leading out to the rear garden, also having three bedrooms and shower room to the first floor. Outside sees a lawned garden to the front, with a beautiful, established, well maintained large garden to the rear. Off road parking and a detached garage is located via a service road to the rear of the garden. The property is ideally positioned for accessing the M1 via J29a Markham Vale and has good commuting links to Chesterfield.

## TOTAL FLOOR AREA : 89.9 sq.m. (967 sq.ft.) approx.

Whilst every network and the second s