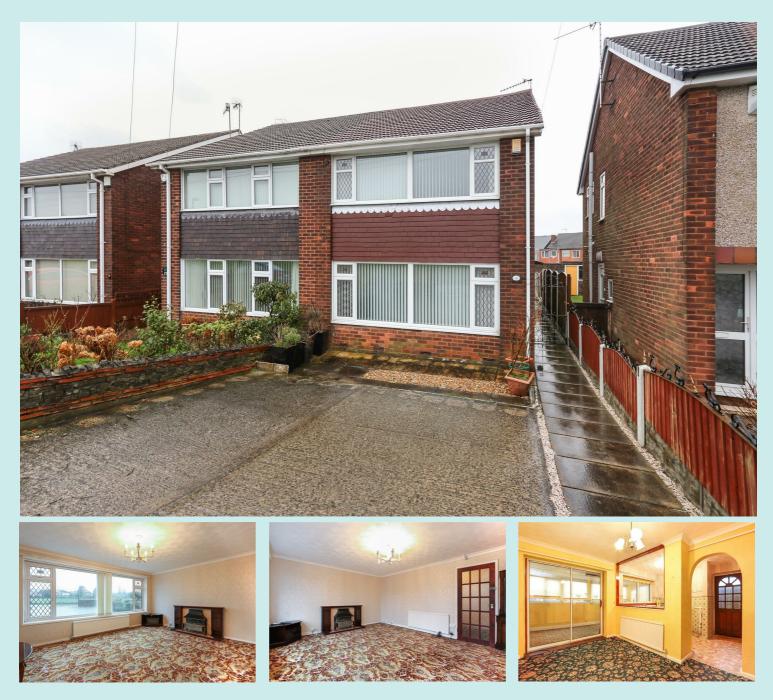

## OFFERS IN THE REGION OF £150,000

\*NO CHAIN\* Benefiting from a driveway providing ample off road parking, garage to the rear and a fully enclosed, low maintenance rear garden this two bedroomed semi detached house offers huge potential to update, add value and create that perfect home. Would suit first time buyers / investors or those looking for a project alike. With open aspect from the front and convenient for Chesterfield Town Centre, local amenities, schools and parks also well placed for links to M1 Motorway & Bus routes. Having the opportunity to add further living space in the loft (subject to the usual consents). The family sized accommodation currently comprises entrance hall, generously sized light and airy lounge, kitchen with dining room off and useful sun room, spacious master bedroom with space to add en-suite, two further bedrooms, shower room and separate WC.

## 15 LANGER FIELD AVENUE, CHESTERFIELD, DERBYSHIRE S4O 2JF