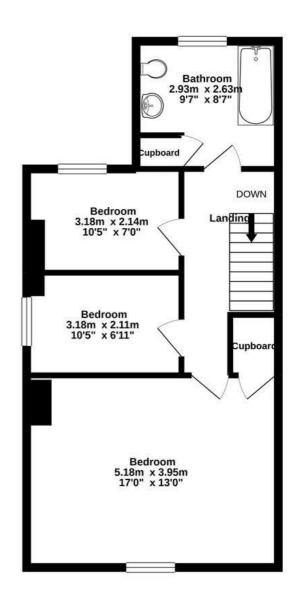

# 1ST FLOOR 49.3 sq.m. (531 sq.ft.) approx.

#### TOTAL FLOOR AREA: 98.2 sq.m. (1058 sq.ft.) approx.

Whist every attempt has been made to ensure the accuracy of the floorplan contained here, measurements of doors, windows, rooms and any other terms are approximate and no responsibility is taken for any error, omission or mis-statement. This pain is for illustrative purposes only and should be used as such by any prospective purchaser. The services, systems and appliances shown have not been tested and no guarantee as to their operability or efficiency can be given.