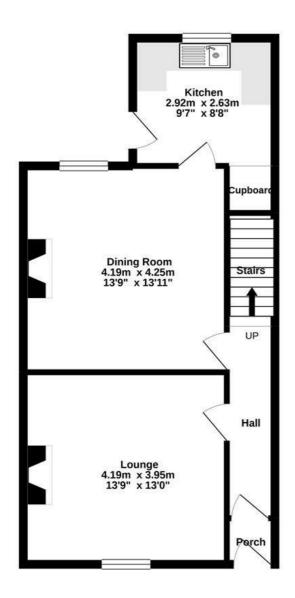

# GROUND FLOOR 48.9 sq.m. (527 sq.ft.) approx.

#### TOTAL FLOOR AREA: 98.2 sq.m. (1058 sq.ft.) approx.

Whist every attempt has been made to ensure the accuracy of the floorplan contained here, measurements of doors, windows, rooms and any other terms are approximate and no responsibility is taken for any error, omission or mis-statement. This pain is for illustrative purposes only and should be used as such by any prospective purchaser. The services, systems and appliances shown have not been tested and no guarantee as to their operability or efficiency can be given.