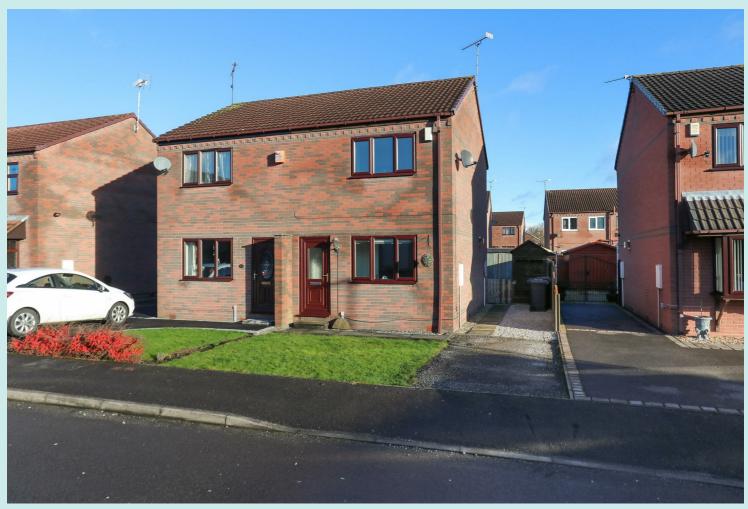

## OFFERS IN THE REGION OF £140,000

\*NO CHAIN\* This modern, two double bedroomed semi detached house would suit first time buyers and investors alike, enjoying a cul-de-sac location, convenient for the Motorway and benefiting from ample off street parking provided by a driveway. The accommodation is well presented throughout in neutral tones and comprises an entrance lobby, spacious lounge with modern wall hung electric fire, dining kitchen with integrated appliances and space for dining, two generous bedrooms, bathroom with white suite and shower over bath. There is a garden to the front and an enclosed garden to the rear having patio and decked area which is ideal for alfresco dining and entertaining in the summer months.

## 115 ELVASTON ROAD, CHESTERFIELD, DERBYSHIRE \$42 5GA