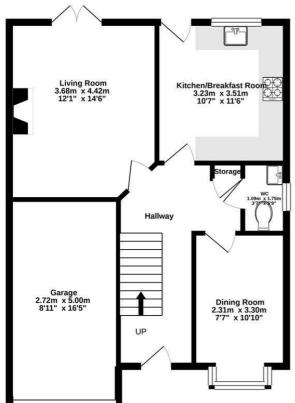

## 31 AMBLESIDE DRIVE, CHESTERFIELD, DERBYSHIRE \$44 6RJ

GROUND FLOOR 61.7 sq.m. (664 sq.ft.) approx.

1ST FLOOR 56.7 sq.m. (611 sq.ft.) approx.

## TOTAL FLOOR AREA: 118.4 sq.m. (1274 sq.ft.) approx.

Whilst every attempt has been made to ensure the accuracy of the floopfan contained here, measurements of doors, windows, rooms and any other items are approximate and no responsibility is taken for any error, omission or mis-statement. This plan is for illustrative purposes only and should be used as such by any prospective purchaser. The services, systems and appliances shown have not been tested and no guarantee as to their operability or efficiency can be given.