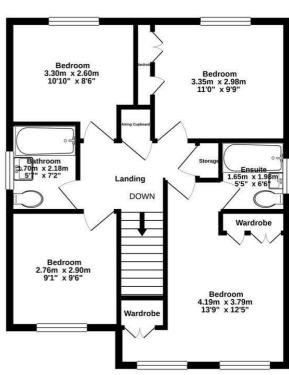

## 31 AMBLESIDE DRIVE, CHESTERFIELD, DERBYSHIRE \$44 6RJ

GROUND FLOOR 61.7 sq.m. (664 sq.ft.) approx.

1ST FLOOR 56.7 sq.m. (611 sq.ft.) approx.

## TOTAL FLOOR AREA: 118.4 sq.m. (1274 sq.ft.) approx.

Whilst every attempt has been made to ensure the accuracy of the floopfan contained here, measurements of doors, windows, rooms and any other items are approximate and no responsibility is taken for any error, omission or mis-statement. This plan is for illustrative purposes only and should be used as such by any prospective purchaser. The services, systems and appliances shown have not been tested and no guarantee as to their operability or efficiency can be given.