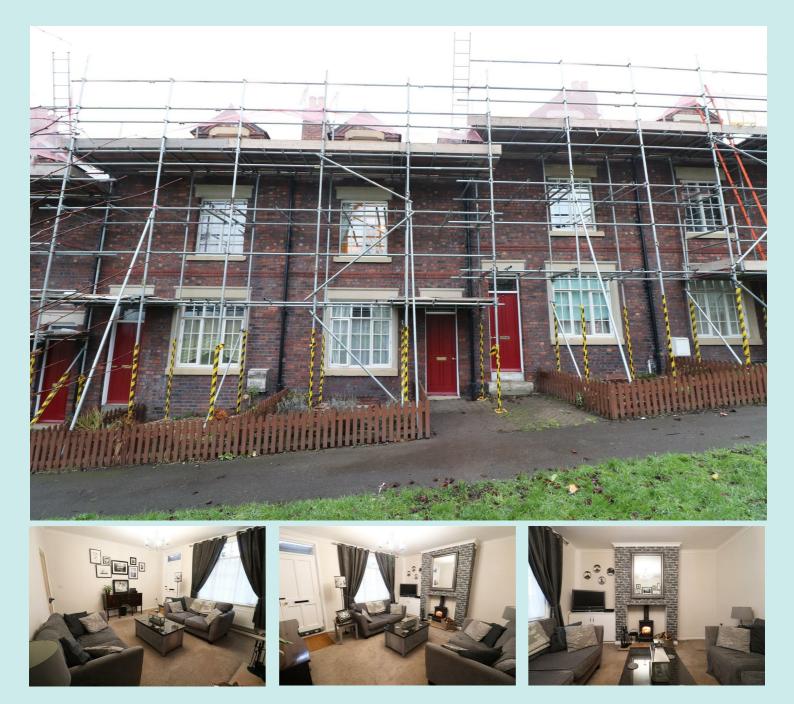

## £114,950

\*SOUGHT AFTER LOCATION\* FANTASTIC COMMUTING LINKS\* A lovely, three bedroomed, grade II listed mid terrace property overlooking parkland and offering spacious, well presented, accommodation throughout that would be well suited to first time buyers or investors alike. This most sought after property is set over three floors and comprises a lounge, breakfast kitchen, two bedrooms, one of which is currently being used as an office and bathroom to the first floor with a third bedroom and located on the second floor. To the rear is a low maintenance, enclosed garden. The property is ideally placed for commuting to the M1 via J29a Markham Vale and the nearby town of Chesterfield.

## 50 NEW BOLSOVER, CHESTERFIELD, DERBYSHIRE S44 6QD