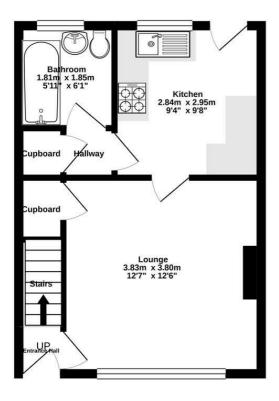

### GROUND FLOOR 31.4 sq.m. (338 sq.ft.) approx.

### TOTAL FLOOR AREA: 63.0 sq.m. (679 sq.ft.) approx.

Whilst every attempt has been made to ensure the accuracy of the floorplan contained here, measurements of doors, windows, rooms and any other items are approximate and no responsibility is taken for any error, omission or mis-statement. This plan is for illustrative purposes only and should be used as such by any prospective purchaser. The services, systems and appliances shown have not been tested and no guarantee as to their operability or efficiency can be given.

Made with Metropix @2021