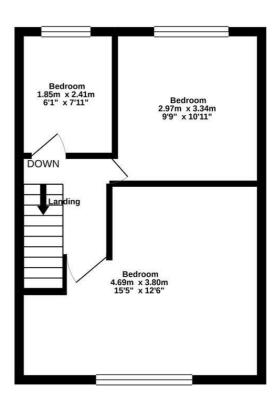

#### 1ST FLOOR 31.7 sq.m. (341 sq.ft.) approx.

### TOTAL FLOOR AREA: 63.0 sq.m. (679 sq.ft.) approx.

Whilst every attempt has been made to ensure the accuracy of the floorplan contained here, measurements of doors, windows, rooms and any other items are approximate and no responsibility is taken for any error, omission or mis-statement. This plan is for illustrative purposes only and should be used as such by any prospective purchaser. The services, systems and appliances shown have not been tested and no guarantee as to their operability or efficiency can be given.

Made with Metropix @2021