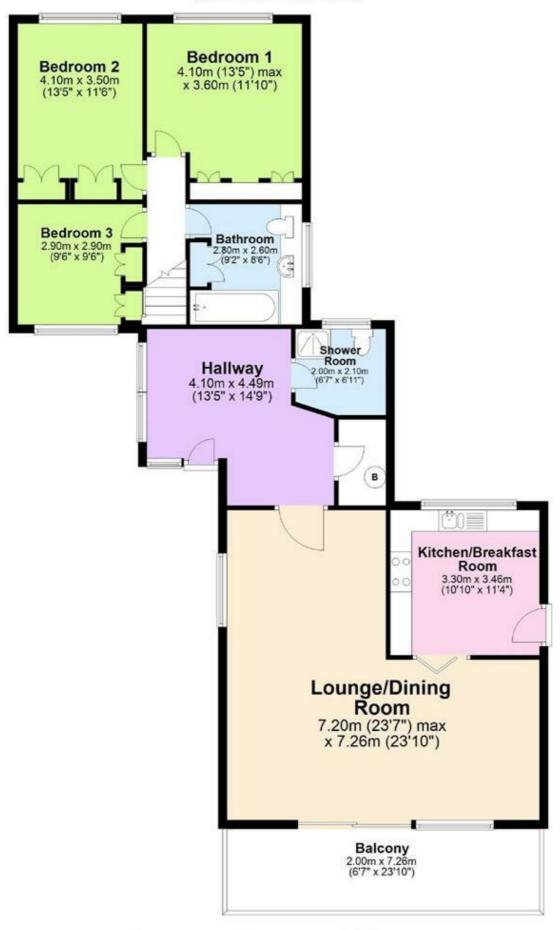

## OFFERS IN THE REGION OF £400,000

\*NO ONWARD CHAIN\* Ideal for families, this well presented three double bedroomed bungalow offers generous accommodation throughout with spacious living room/ dining room and bathroom and additional shower room. In a quiet sought after village location with far reaching countryside views to the front which can be enjoyed on the balcony. Close to prestigious local primary school and village amenities. The property benefits from double garages with extensive off street parking and well maintained gardens to the rear. Viewings are essential.

## LYNBROOK CHAPEL HILL, CHESTERFIELD, DERBYSHIRE \$45 OAT

Total area: approx. 122.6 sq. metres (1320.1 sq. feet) FOR IDENTIFICATION PURPOSES ONLY - NOT TO SCALE Plan produced using PlanUp.

Lynbrook, Chapel Hill, Ashover