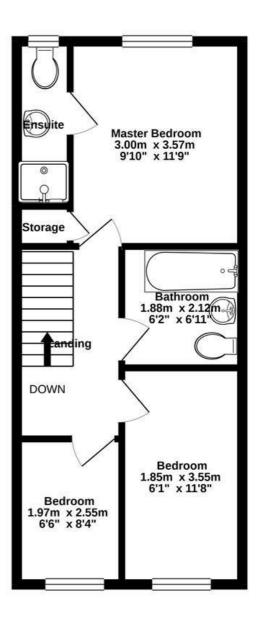

## 96 EAST STREET, CHESTERFIELD, S44 5DL

TOTAL FLOOR AREA : 74.5 sq.m. (802 sq.ft.) approx.

TOTAL FLOOR AREA: 74.5 5(Jm. (802 5(1,1) approx. Whilst every attempt has been made to ensure the accuracy of the floopian contained here, measurements, of doors, windows, rooms and any other items are approximate and no responsibility is taken for any error, omission or main statement. This plain is for illustrative purposes only and should be used as such by any prospective purchaser. The services, systems and appliances shown have not been tested and no guarantee as to their operability or efficiency can be given. Made with Metropic @2021

GROUND FLOOR 37.3 sq.m. (401 sq.ft.) approx. 1ST FLOOR 37.3 sq.m. (401 sq.ft.) approx.