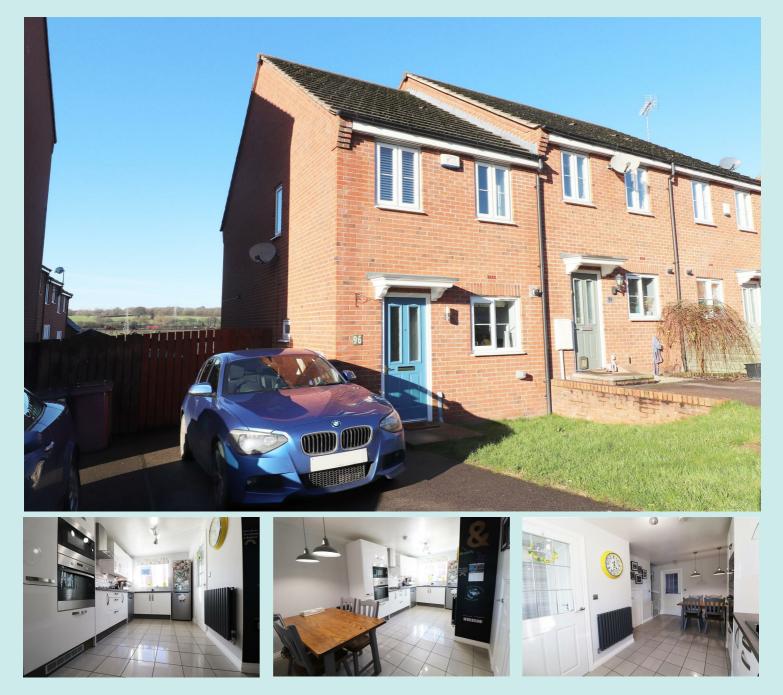

## **OFFERS IN THE REGION OF £154,950**

Stunning, modern three bedroomed semi detached house that would suit first time buyers or those with a growing family alike. Ideally placed for commuting to the M1 via J29 and benefiting from off road parking and enclosed rear garden. The accommodation is decorated throughout to a high standard and comprises lounge with French doors leading to the rear garden, beautiful dining kitchen with built in appliances, guest WC, master bedroom with en-suite, two further bedrooms and bathroom. Also enjoying open views from the rear of local countryside.