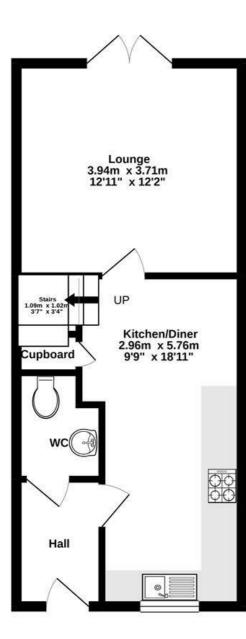

## 96 EAST STREET, CHESTERFIELD, S44 5DL

TOTAL FLOOR AREA : 74.5 sq.m. (802 sq.ft.) approx.

TOTAL FLOOR AREA: 74.5 5(Jm. (802 5(1,1) approx. Whilst every attempt has been made to ensure the accuracy of the floopian contained here, measurements, of doors, windows, rooms and any other items are approximate and no responsibility is taken for any error, omission or main statement. This plain is for illustrative purposes only and should be used as such by any prospective purchaser. The services, systems and appliances shown have not been tested and no guarantee as to their operability or efficiency can be given. Made with Metropic @2021

GROUND FLOOR 37.3 sq.m. (401 sq.ft.) approx. 1ST FLOOR 37.3 sq.m. (401 sq.ft.) approx.