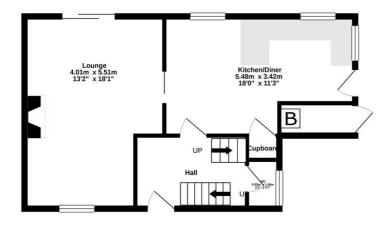

## 38 MOORFIELD SQUARE, CHESTERFIELD, DERBYSHIRE S44 6EN

GROUND FLOOR 47.1 sq.m. (507 sq.ft.) approx.