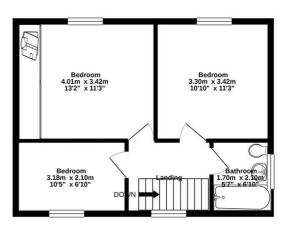

## 1ST FLOOR 40.3 sq.m. (434 sq.ft.) approx.

TOTAL FLOOR AREA: 87.4 sq.m. (941 sq.ft.) approx.

Whilst every attempt has been made to ensure the accuracy of the floorplan contained here, measurements of doors, windows, rooms and any other items are approximate and no responsibility is taken for any error, omission or mis-statement. This plan is for illustrative purposes only and should be used as such by any prospective purchaser. The services, systems and appliances shown have not been tested and no guarantee as to their operability or efficiency can be given.