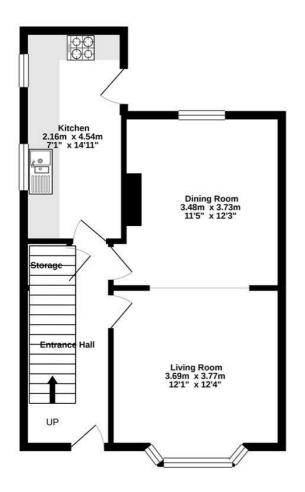

### GROUND FLOOR 44.1 sq.m. (474 sq.ft.) approx.

#### TOTAL FLOOR AREA: 83.2 sq.m. (895 sq.ft.) approx.

Whilst every attempt has been made to ensure the accuracy of the floorplan contained here, measurements of doors, windows, rooms and any other terms are approximate and no responsibility is taken for any error, omission or mis-statement. This plan is for illustrative purposes only and should be used as such by any prospective purchaser. The services, systems and appliances shown have not been tested and no guarantee as to their operability or efficiency can be given.