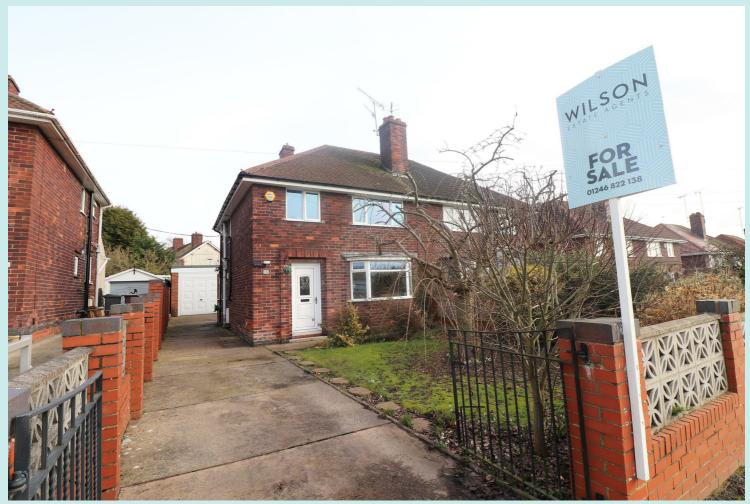

## **GUIDE PRICE £159,950**

\*OFF STREET PARKING\* DETACHED GARAGE\* Having fantastic commuting links to the M1 via J29a Markham vale, this stunning three bedroomed semi detached house, set back from the road which would suit first time buyers or the growing family alike. The accommodation is spacious and beautifully presented comprising an entrance hall, lounge with bay window, dining room, three bedrooms and bathroom. Patio and easily maintained garden to the rear with detached garage, and good sized garden to the front.

# 28 WOODHOUSE LANE, CHESTERFIELD, DERBYSHIRE \$44 6BJ