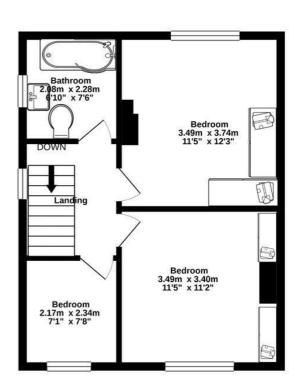

### 1ST FLOOR 39.1 sq.m. (421 sq.ft.) approx.

#### TOTAL FLOOR AREA: 83.2 sq.m. (895 sq.ft.) approx.

Whilst every attempt has been made to ensure the accuracy of the floorplan contained here, measurements of doors, windows, rooms and any other terms are approximate and no responsibility is taken for any error, omission or mis-statement. This plan is for illustrative purposes only and should be used as such by any prospective purchaser. The services, systems and appliances shown have not been tested and no guarantee as to their operability or efficiency can be given.