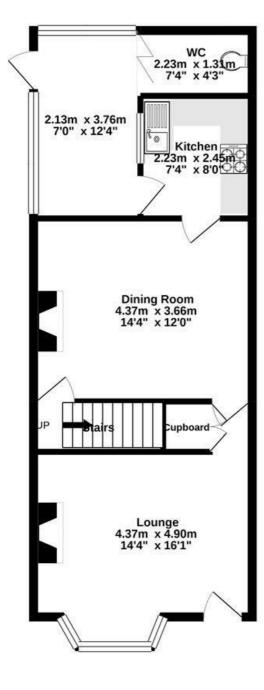

## 42 LONGLANDS, CHESTERFIELD, DERBYSHIRE S44 6DL

1ST FLOOR 39.4 sq.m. (424 sq.ft.) approx.

GROUND FLOOR 51.0 sq.m. (549 sq.ft.) approx.

TOTAL FLOOR AREA : 90.4 sq.m. (973 sq.ft.) approx.

Whilst every attempt has been made to ensure the accuracy of the floorplan contained here, measurements of doors, windows, rooms and any other items are approximate and no responsibility is taken for any error, omission or mis-statement. This plan is for illustrative purposes only and should be used as such by any prospective purchaser. The services, systems and appliances shown have not been tested and no guarantee as to their openability or efficiency can be given. Made with Metropix @2021