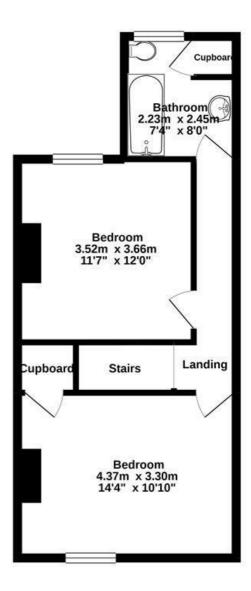

## 42 LONGLANDS, CHESTERFIELD, DERBYSHIRE S44 6DL

1ST FLOOR 39.4 sq.m. (424 sq.ft.) approx.

GROUND FLOOR 51.0 sq.m. (549 sq.ft.) approx.

TOTAL FLOOR AREA : 90.4 sq.m. (973 sq.ft.) approx.

Whilst every attempt has been made to ensure the accuracy of the floorplan contained here, measurements of doors, windows, rooms and any other items are approximate and no responsibility is taken for any error, omission or mis-statement. This plan is for illustrative purposes only and should be used as such by any prospective purchaser. The services, systems and appliances shown have not been tested and no guarantee as to their openability or efficiency can be given. Made with Metropix @2021