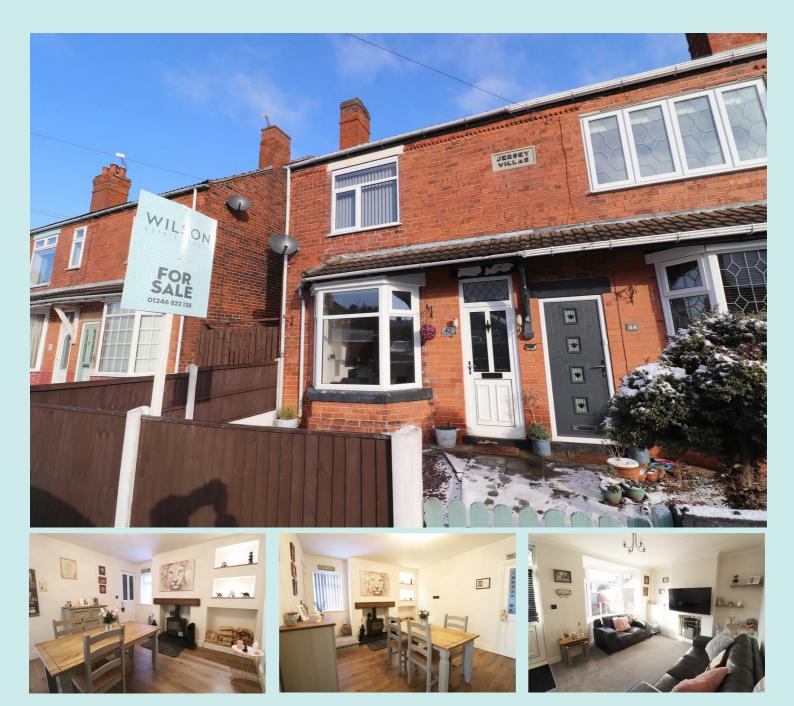

## OFFERS IN THE REGION OF £119,950

\*CALLING ALL FIRST TIME BUYERS\* Beautiful and spacious end terrace property, set back from the road and enjoying a sought after location, within easy walking distance of local shops, amenities and schools. This ideal starter home / investment opportunity also benefits from a good sized enclosed rear garden. The accommodation is immaculately presented throughout and comprises lounge, dining room with log burner, kitchen, two generous double bedrooms and bathroom. Ideally placed for accessing the M1 via J29a Markham Vale.