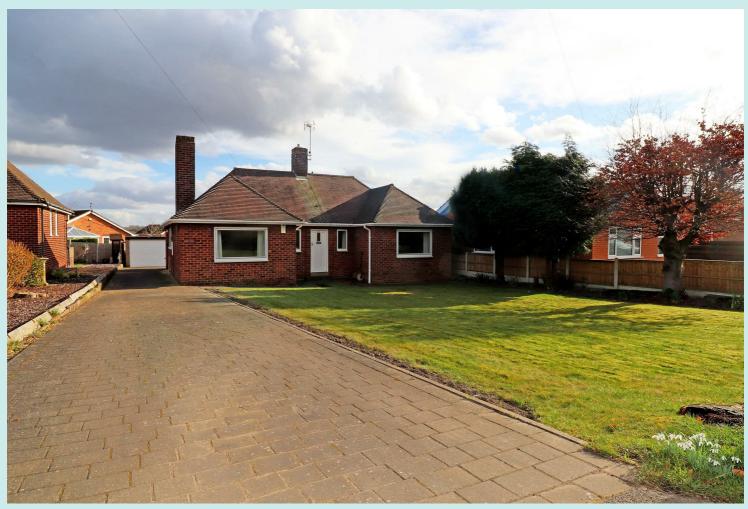

## OFFERS IN THE REGION OF £225,000

\*NO ONWARD CHAIN \*DOUBLE GARAGE \* A spacious, two doubled bedroomed detached bungalow with extensive driveway, standing in a generous plot. Located in the popular area of North Wingfield, convenient for the M1, schools and local amenities. The property is set back from the road and offers flexible accommodation comprising entrance hall, living room with large front facing window affording an abundance of natural light featuring a stone fireplace, a fitted breakfast kitchen, to include fitted appliances, a dining room with French doors, two double bedrooms with fitted wardrobes and a good sized bathroom with white suite & rainfall shower and bath. The bungalow benefits from a driveway providing off road parking for several vehicles and lawned gardens to front and rear with patio.