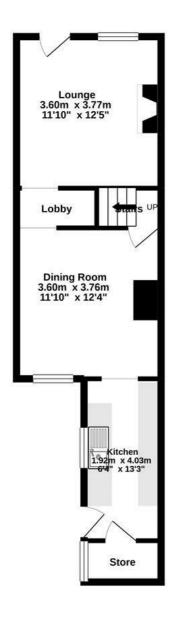

## TOTAL FLOOR AREA: 87.9 sq.m. (946 sq.ft.) approx.

Whilst every attempt has been made to ensure the accuracy of the floorplan contained here, measurements of doors, windows, rooms and any other items are approximate and no responsibility is taken for any error, omission or mis-statement. This plan is for illustrative purposes only and should be used as such by any prospective purchaser. The services, systems and appliances shown have not been tested and no guarantee as to their operationly or efficiency can be given.