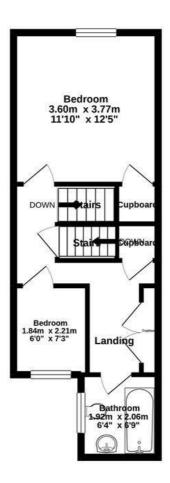

## TOTAL FLOOR AREA: 87.9 sq.m. (946 sq.ft.) approx.

Whilst every attempt has been made to ensure the accuracy of the floorplan contained here, measurements of doors, windows, rooms and any other items are approximate and no responsibility is taken for any error, omission or mis-statement. This plan is for illustrative purposes only and should be used as such by any prospective purchaser. The services, systems and appliances shown have not been tested and no guarantee as to their operationly or efficiency can be given.