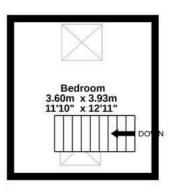

## TOTAL FLOOR AREA: 87.9 sq.m. (946 sq.ft.) approx.

Whilst every attempt has been made to ensure the accuracy of the floorplan contained here, measurements of doors, windows, rooms and any other items are approximate and no responsibility is taken for any error, omission or mis-statement. This plan is for illustrative purposes only and should be used as such by any prospective purchaser. The services, systems and appliances shown have not been tested and no guarantee as to their operationly or efficiency can be given.