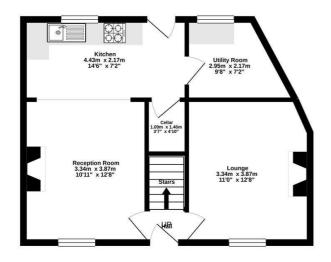

## 63 HILL TOP, CHESTERFIELD, DERBYSHIRE \$44 6NG

GROUND FLOOR 43.5 sq.m. (468 sq.ft.) approx.