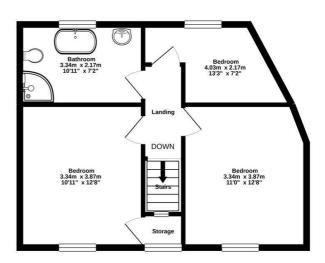

AIN\* Enjoying an elevated position, bursting with character with a host of original features and recently refurbished throughout this beautiful stone built cottage enjoys impressive views of Bolsover's historic landmark Castle and is ideally positioned for accessing the M1 via J29a Markham Vale. The accommodation is spacious and comprises two reception rooms, kitchen with cellar and separate utility room three bedrooms and a stunning four piece bathroom. There is a low maintenance compact, enclosed rear garden. Situated close to the centre of Bolsover within easy walking distance of the town centre, local shops, amenities and transport links.

## 63 HILL TOP, CHESTERFIELD, DERBYSHIRE \$44 6NG



GROUND FLOOR 43.5 sq.m. (468 sq.ft.) approx.

## 1ST FLOOR 44.6 sq.m. (480 sq.ft.) approx.





## TOTAL FLOOR AREA: 88.1 sq.m. (948 sq.ft.) approx.

Whilst every attempt has been made to ensure the accuracy of the floorplan contained here, measurements of doors, windows, rooms and any other items are approximate and no responsibility is taken for any error, omission or mis-statement. This plan is for illustrative purposes only and should be used as such by any prospective purchaser. The services, systems and appliances shown have not been tested and no guarantee as to their operability or efficiency can be given.

Made with Metropix ©2021