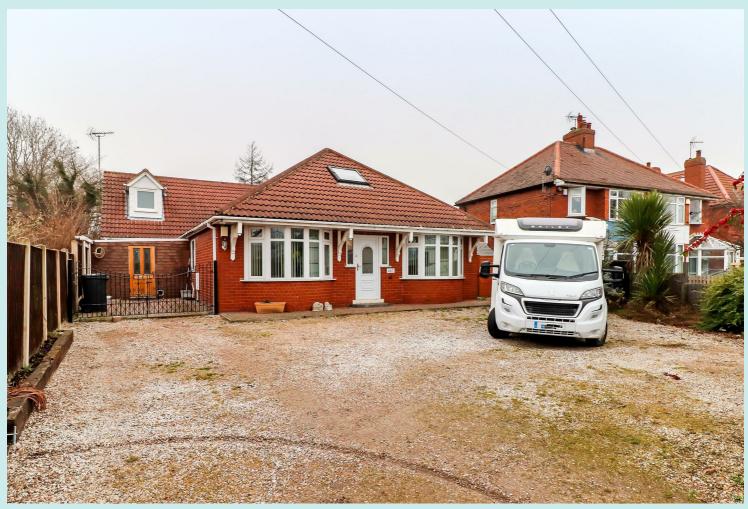

## OFFERS IN THE REGION OF £349,950

\*LARGE REAR GARDEN\* AMPLE OFF ROAD PARKING\* Standing in a good sized plot, set back from the road with ample off road parking for several vehicles including a motor home this stunning and substantial property enjoys an enviable position on the outskirts of Clowne, close to the local countryside. Beautifully presented throughout offering flexible, family sized accommodation briefly comprising a hallway, comprehensive kitchen to the rear, spacious lounge/diner, two front facing double bedrooms with bay windows and a palatial bathroom. The first floor accommodation comprises a master bedroom with an en-suite bathroom, office / occasional fifth bedroom, a further double bedroom and dressing room. Ideally positioned for commuting to the M1 via J30 and the nearby towns of Worksop and Chesterfield and located within easy reach of local beauty spots such as Creswell Crags and Clumber Park.