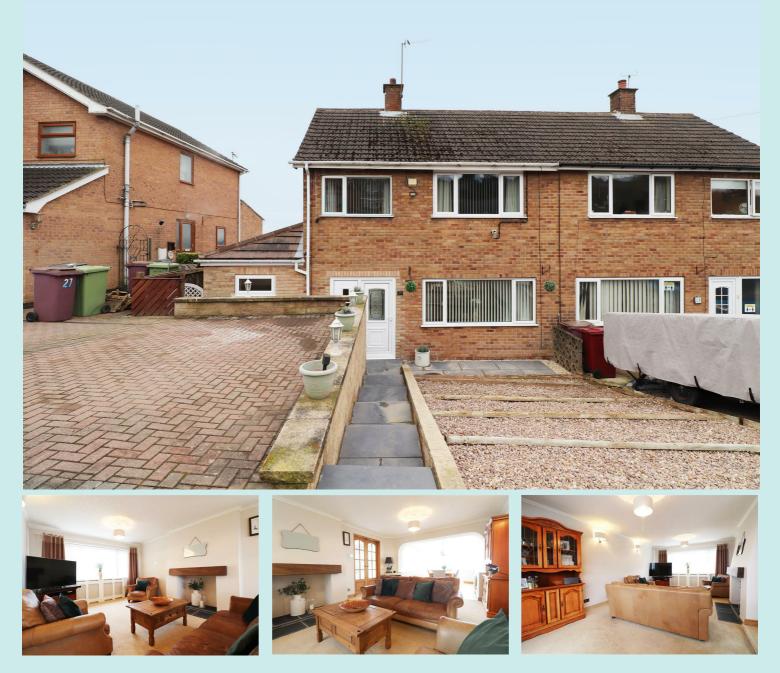

## OFFERS IN THE REGION OF £179,950

\*FANTASTIC COMMUTING LINKS\* \*STUNNING VIEWS \* Enjoying an elevated position with far reaching views this beautiful three bedroomed semi detached house benefits from off road parking and a well maintained, enclosed rear garden. Would suit first time buyers or the growing family alike the accommodation is well presented and spacious throughout comprising an entrance hall with shower room, lounge leading through to a conservatory, L shaped kitchen / diner, three bedrooms and bathroom. Ideally positioned for commuting to the M1 via J29a Markham Vale and the nearby towns of Chesterfield and Mansfield.