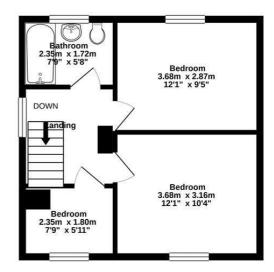

## 27 HIGHFIELD ROAD, CHESTERFIELD, DERBYSHIRE S44 6TY

1ST FLOOR 35.7 sq.m. (385 sq.ft.) approx.

TOTAL FLOOR AREA : 95.8 sq.m. (1032 sq.ft.) approx. Whist every attempt has been made to ensure the accuracy of the floorplan contained here, measurements of doors, windows, rooms and any other items are approximate and no responsibility is taken for any error, omission or miss statement. This plan is for illustrative purposes only and should be used as such by any prospective purchaser. The services, systems and appliances shown have not been tested and no guarantee as to their operability or efficiency can be given. Made with Metropix @2021