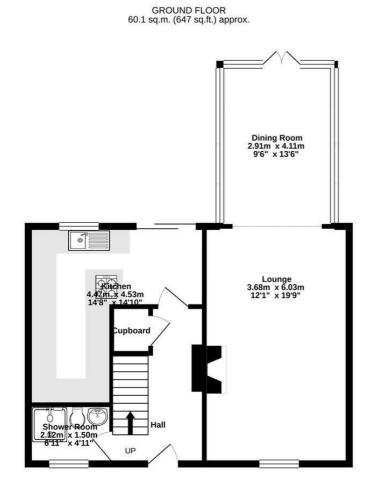

## 27 HIGHFIELD ROAD, CHESTERFIELD, DERBYSHIRE S44 6TY

1ST FLOOR 35.7 sq.m. (385 sq.ft.) approx.

TOTAL FLOOR AREA : 95.8 sq.m. (1032 sq.ft.) approx. Whist every attempt has been made to ensure the accuracy of the floorplan contained here, measurements of doors, windows, rooms and any other items are approximate and no responsibility is taken for any error, omission or miss statement. This plan is for illustrative purposes only and should be used as such by any prospective purchaser. The services, systems and appliances shown have not been tested and no guarantee as to their operability or efficiency can be given. Made with Metropix @2021