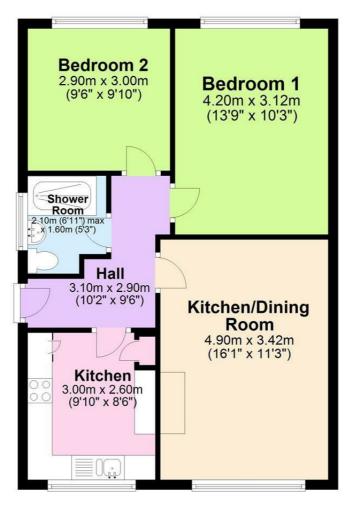

## **Ground Floor**

Approx. 56.8 sq. metres (611.5 sq. feet)

Total area: approx. 56.8 sq. metres (611.5 sq. feet)